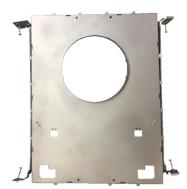

# **MOUNTING PLATE**

### **WITH HANGER BARS**

**Downlight Accessory** 

#### **PHYSICAL DATA**

**Type:** Mounting Plate with Hanger Bars

 Material:
 Galvanized Iron

 Length:
 15 7/8" (403.6 mm)

 Width:
 12 3/16" (310 mm)

 Height:
 9 5/16" (236 mm)

 Opening diameter:
 8" (205 mm)