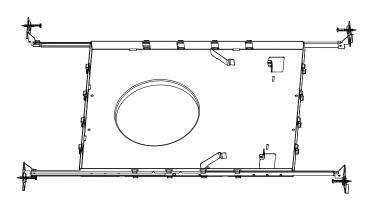

# **MOUNTING PLATE**

### **WITH HANGER BARS**

**Downlight Accessory** 

#### **PHYSICAL DATA**

**Type:** Mounting Plate with Hanger Bars

 Material:
 Galvanized Iron

 Length:
 15 7/8" (403.6 mm)

 Width:
 12 3/16" (310 mm)

 Height:
 9 5/16" (236 mm)

 Opening diameter:
 8" (205 mm)