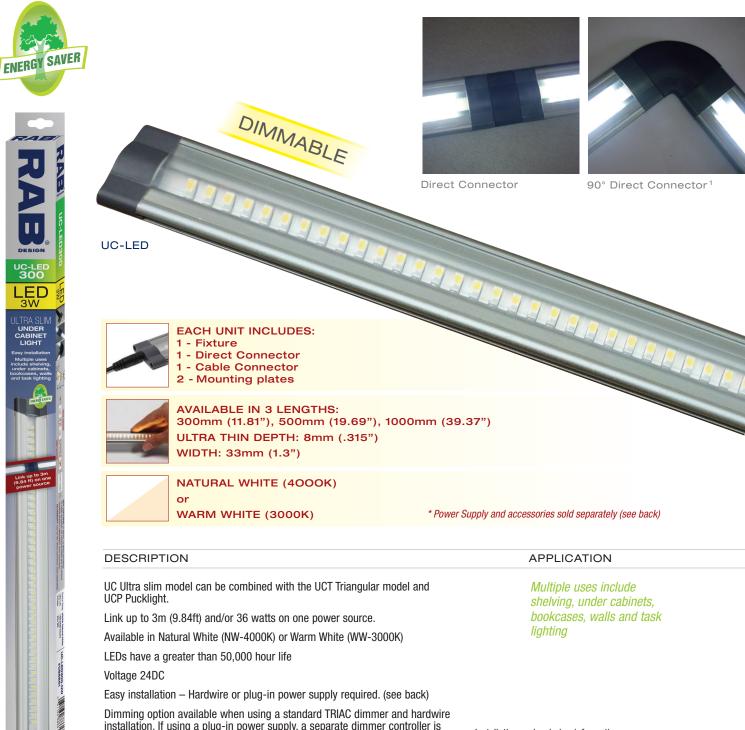

available.

300mm

## LED Undercabinet Light Ultra Slim

installation. If using a plug-in power supply, a separate dimmer controller is

Installation and ordering information on reverse.

<sup>1</sup> Available separately.

## LED Undercabinet Light RA Ultra Slim