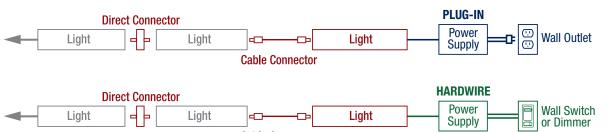

## INSTALLATION DIAGRAM

POWER SUPPLY REQUIREMENT

**Cable Connector** 

LIGHT PATTERN

|            |          |   |          |   | * IMPORTANT *    |
|------------|----------|---|----------|---|------------------|
|            |          |   |          |   |                  |
| UC-LED1000 |          | х | 11 Watts | = |                  |
| UC-LED-500 |          | х | 5 Watts  | = |                  |
| UC-LED-300 |          | х | 3 Watts  | = |                  |
| PRODUCT    | # PIECES |   | WATTAGE  |   | TOTAL<br>WATTAGE |