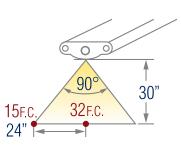

## INSTALLATION DIAGRAM

POWER SUPPLY REQUIREMENT

**Cable Connector** 

LIGHT PATTERN

|            |          |   |          |   | * IMPORTANT *    |
|------------|----------|---|----------|---|------------------|
|            |          |   |          |   |                  |
| UC-LED1000 |          | х | 11 Watts | = |                  |
| UC-LED-500 |          | х | 5 Watts  | = |                  |
| UC-LED-300 |          | х | 3 Watts  | = |                  |
| PRODUCT    | # PIECES |   | WATTAGE  |   | TOTAL<br>WATTAGE |