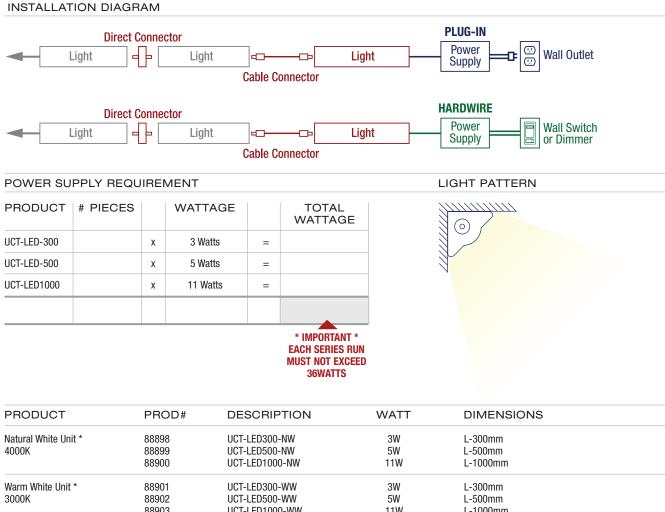

## LED Undercabinet Light RA

| PRODUCT                           | PROD# | DESCRIPTION                                                                   | WATT | DIMENSIONS                   |
|-----------------------------------|-------|-------------------------------------------------------------------------------|------|------------------------------|
| Natural White Unit *              | 88898 | UCT-LED300-NW                                                                 | 3W   | L-300mm                      |
| 4000K                             | 88899 | UCT-LED500-NW                                                                 | 5W   | L-500mm                      |
|                                   | 88900 | UCT-LED1000-NW                                                                | 11W  | L-1000mm                     |
| Warm White Unit *                 | 88901 | UCT-LED300-WW                                                                 | 3W   | L-300mm                      |
| 3000K                             | 88902 | UCT-LED500-WW                                                                 | 5W   | L-500mm                      |
|                                   | 88903 | UCT-LED1000-WW                                                                | 11W  | L-1000mm                     |
| Plug-in Power Supply              | 88864 | UC-6W Power Supply                                                            | 6W   | L-45mm x W-25mm x D-31mm     |
|                                   | 88865 | UC-12W Power Supply                                                           | 12W  | L-68mm x W-25mm x D-50mm     |
|                                   | 88866 | UC-24W Power Supply                                                           | 24W  | L-96mm x W-30mm x D-45mm     |
|                                   | 88867 | UC-36W Power Supply                                                           | 36W  | L-96mm x W-30mm x D-45mm     |
|                                   | 89097 | UC/A LED DRIVER 40W 24VDC DIM                                                 | 40W  | 1.3" L X 7.6" W X 2.7" D     |
|                                   | 89098 | UC/A LED DRIVER 60W 24VDC DIM                                                 | 60W  | 1.3" L X 7.6" W X 2.7" D     |
|                                   | 89099 | UC/A LED DRIVER 96W 24VDC DIM                                                 | 96W  | 1.3" L X 7.6" W X 2.7" D     |
| Dimmer (for plug-in power supply) | 88872 | UC-Dimmer Controller                                                          |      | L-85mm x W-25.4mm x D-12.7mm |
| 0n/0ff Switch                     | 88871 | UC-Switch Connector                                                           |      | L-33mm x W-33mm x D-8mm      |
| Output Receptacle (splitter)      | 88873 | UC RCPT DC 4 (Allows you to split the low voltage power into 4 separate runs) |      |                              |
|                                   | 88874 | UC RCPT DC 8 (Allows you to split the low voltage power into 8 separate runs) |      |                              |

\* EACH UNIT INCLUDES: (1) fixture, (1) direct connector, (1) cable connector, (2) mounting plates and (2) screws

<sup>2</sup> For use with multiple run applications. Output receptacle (splitter) is required to tie in runs to 100W or 150W transformer