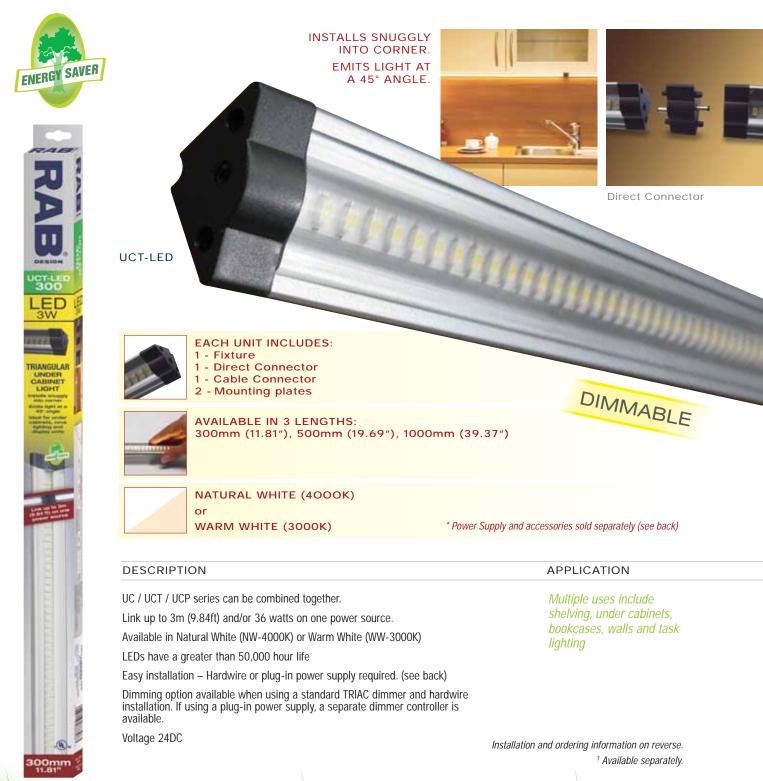

\* EACH UNIT INCLUDES: (1) fixture, (1) direct connector, (1) cable connector, (2) mounting plates and (2) screws

<sup>2</sup> For use with multiple run applications. Output receptacle (splitter) is required to tie in runs to 100W or 150W transformer