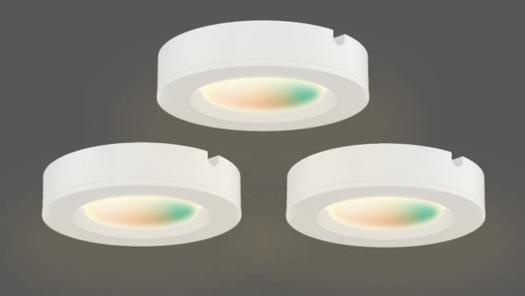

# WiFi smart puck

Enhancing your decor is made easy with our WiFi RGB + CCT adjustable pucks. These efficiently designed fixtures allow for tremendous flexibility and an infinite spectrum of vibrant colors. Easily control and manage your lighting remotely with the Dals app connected to your mobile device or through your preferred Al home assistant.

| Model        | Size       | Watts | Delivered lumens | CRI | Color °T              | Voltage |
|--------------|------------|-------|------------------|-----|-----------------------|---------|
| SWPK1-RGBCCT | 1 x Ø2.75" | 2.3 W | 100 lm           | 80+ | RGB + 2700 K - 6500 K | 12 V    |
| SWPK3-RGBCCT | 3 x Ø2.75" | 7 W   | 300 lm           | 80+ | RGB + 2700 K - 6500 K | 12 V    |
| SWPK5-RGBCCT | 5 x Ø2.75" | 10 W  | 500 lm           | +08 | RGB + 2700 K - 6500 K | 12 V    |

## Specifications

WiFi - no hub needed Excellent color rendering Full color spectrum 2700K - 6500K in pure whites Superior LED performance and lifespan Minimal heat emission

Suitable for enclosed fixtures
Dimmable through the Dals app or
supplied infrared remote

Over 50,000 hours of service life

Create groups

Set schedules

Remote access

Compatible with Google Assistant and Amazon Alexa

Remote control included in kits of 3 and 5 pucks