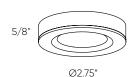

| Model        | Size       | Watts | Delivered lumens | CRI | Color °T              | Voltage |
|--------------|------------|-------|------------------|-----|-----------------------|---------|
| SWPK1-RGBCCT | 1 x Ø2.75" | 2.3 W | 100 lm           | 80+ | RGB + 2700 K - 6500 K | 12 V    |
| SWPK3-RGBCCT | 3 x Ø2.75" | 7 W   | 300 lm           | 80+ | RGB + 2700 K - 6500 K | 12 V    |
| SWPK5-RGBCCT | 5 x Ø2.75" | 10 W  | 500 lm           | +08 | RGB + 2700 K - 6500 K | 12 V    |