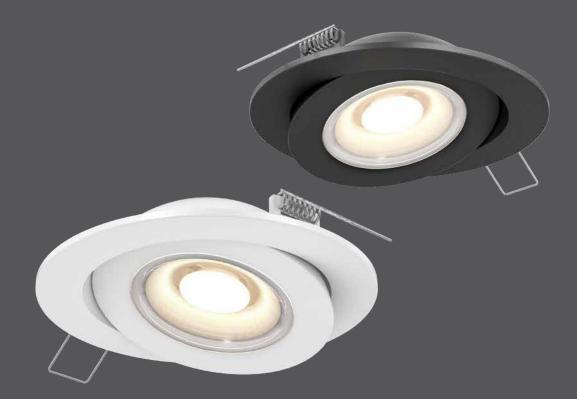

# Flat Gimbal

When searching for lighting flexibility, look no further than our 4" flat gimbal LED downlight. With a powerful lumen output and the ability to shine your light on a 360 degree rotation and a 90° tilt angle, this product will meet your every needs.

## **Specifications**

Every fixture includes a junction box with integrated dimmable driver
Can be daisy chained
Superior LED performance and lifespan
90° tilting, 360° rotation
Minimal heat emission
Aluminum construction
Low profile