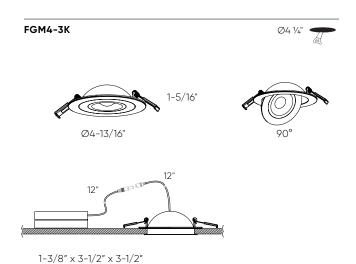

## **Specifications**

Every fixture includes a junction box with integrated dimmable driver
Can be daisy chained
Superior LED performance and lifespan
90° tilting, 360° rotation
Minimal heat emission
Aluminum construction
Low profile

40° beam spread IC certification (suitable for direct contact with insulation) Air-tight certified as per ASTM E283-04 Suitable for damp locations