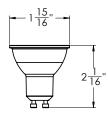

| Model      | Size | Watts | Delivered lumens | CRI | Color °T              | Voltage |
|------------|------|-------|------------------|-----|-----------------------|---------|
| SM-BLBGU10 | GU10 | 5.5 W | 400 lm           | 80+ | RGB + 2700 K - 6500 K | 120 V   |