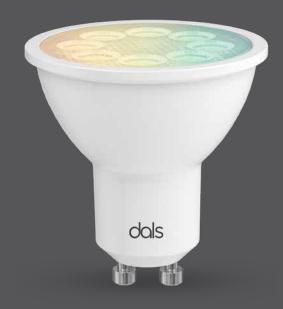

# **GU10 smart Bulb**

Enter the world of Smart lighting with our wide range of dimmable LED Wi-Fi controlled bulbs. With a full spectrum of vibrant colors and tunable pure whites ranging from 2700 to 6500 K you can let your imagination flow. For tranquility and peace of mind, easily control and manage your lighting remotely with the new DALS Connect App™ using your mobile device or preferred Al home assistant.

## SM-BLBGU10

RGB+CCT smart bulb with embedded WiFienabled controller which you can control with your smartphone

## SM-BLBGU10