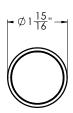

| Model      | Size | Watts | Delivered lumens | CRI | Color °T              | Voltage |
|------------|------|-------|------------------|-----|-----------------------|---------|
| SM-BLBGU10 | GU10 | 5.5 W | 400 lm           | 80+ | RGB + 2700 K - 6500 K | 120 V   |