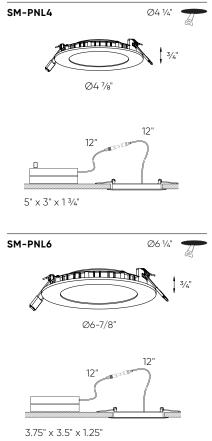

| Model     | Size | Watts | Delivered lumens | CRI            | Color °T              | Voltage |
|-----------|------|-------|------------------|----------------|-----------------------|---------|
| SM-PNL4WH | 4"   | 10 W  | 600 lm           | 80+            | RGB + 2700 K - 6500 K | 120 V   |
| SM-PNL6WH | 6"   | 15 W  | 1000 lm          | <del>80+</del> | RGB + 2700 K - 6500 K | 120 V   |

#### SM-PNL4

4" RGB+CCT smart fixture with embedded WiFi-enabled controller which you can control with your smartphone