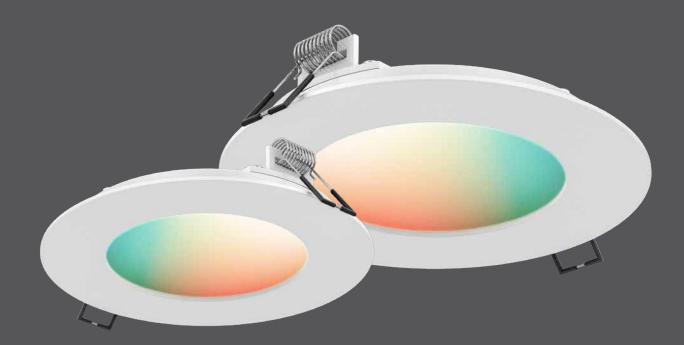

# **Smart panel**

Our new SMART LED Panel light will be a great addition to any project. The sleek and minimal construction allows for the easiest of installations with the added bonus of a wide range of colors and settings made possible by the DALS Connect App™.

#### SM-PNL4

4" RGB+CCT smart fixture with embedded WiFi-enabled controller which you can control with your smartphone

#### **Specifications**

3-year warranty

Over 50,000 hours of service life
Full color spectrum
2700K - 6500K in pure whites
Dimmable through the Dals Connect
app only
Minimal heat emission
Aluminum construction
Regressed light source
Suitable for dry locations