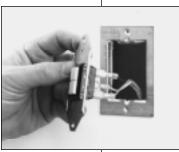

## Switch Plates and Brackets

TANDARD SWITCH PLATES are available in single-gang size for one or two RS2 series switches or RA2 series accessories, and 2-gang size for three or four switches or accessories. They come in ivory, white or gray nylon and 302 stainless steel. Switches and accessories snap into a metal bracket (included with each RP2 plate) which mounts to a standard single- or 2-gang wallbox. Single-gang plates are furnished with an RPB2-1 bracket and 2-gang plates with an RPB2-2 bracket. All necessary mounting screws are included.