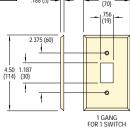

Description

RP2 SERIES SWITCH PLATE AND RPB2 SERIES BRACKET DIMENSIONS

Color / Material

1 GANG FOR 2 SWITCHES

.906

Catalog #

ALL DIMENSIONS ARE TYPICAL inches (millimeters)

2 GANG FOR 4 SWITCHES