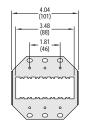

Description

RP2 SERIES SWITCH PLATE AND RPB2 SERIES BRACKET DIMENSIONS

Color / Material

1 GANG FOR 2 SWITCHES

.906

Catalog #

ALL DIMENSIONS ARE TYPICAL inches (millimeters)

2 GANG FOR 4 SWITCHES