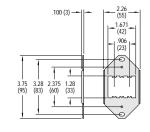

Description

RP2 SERIES SWITCH PLATE AND RPB2 SERIES BRACKET DIMENSIONS

Color / Material

1 GANG FOR 2 SWITCHES

.906

Catalog #

ALL DIMENSIONS ARE TYPICAL inches (millimeters)

2 GANG FOR 4 SWITCHES