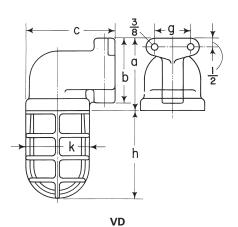

# Dimensions (in inches):

| Hub<br>size      | а      | b                              | с      | g                 | h                              | k                              |  |
|------------------|--------|--------------------------------|--------|-------------------|--------------------------------|--------------------------------|--|
| 1/2"             | 415/16 | 4 <sup>3</sup> / <sub>16</sub> | 515/16 | 21/2              | 63/16                          | 4 <sup>9</sup> / <sub>16</sub> |  |
| <sup>3</sup> /4" | 415/16 | 4 <sup>3</sup> / <sub>16</sub> | 63/16  | 2 <sup>3</sup> /4 | 6 <sup>3</sup> / <sub>16</sub> | 4 <sup>9</sup> / <sub>16</sub> |  |