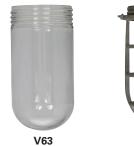

## **Glass globes and guards**

| Concession of the local division of the loca | -  |
|--------------------------------------------------------------------------------------------------------------------------------------------------------------------------------------------------------------------------------------------------------------------------------------------------------------------------------------------------------------------------------------------------------------------------------------------------------------------------------------------------------------------------------------------------------------------------------------------------------------------------------------------------------------------------------------------------------------------------------------------------------------------------------------------------------------------------------------------------------------------------------------------------------------------------------------------------------------------------------------------------------------------------------------------------------------------------------------------------------------------------------------------------------------------------------------------------------------------------------------------------------------------------------------------------------------------------------------------------------------------------------------------------------------------------------------------------------------------------------------------------------------------------------------------------------------------------------------------------------------------------------------------------------------------------------------------------------------------------------------------------------------------------------------------------------------------------------------------------------------------------------------------------------------------------------------------------------------------------------------------------------------------------------------------------------------------------------------------------------------------------------|----|
|                                                                                                                                                                                                                                                                                                                                                                                                                                                                                                                                                                                                                                                                                                                                                                                                                                                                                                                                                                                                                                                                                                                                                                                                                                                                                                                                                                                                                                                                                                                                                                                                                                                                                                                                                                                                                                                                                                                                                                                                                                                                                                                                |    |
| V9 <sup>-</sup>                                                                                                                                                                                                                                                                                                                                                                                                                                                                                                                                                                                                                                                                                                                                                                                                                                                                                                                                                                                                                                                                                                                                                                                                                                                                                                                                                                                                                                                                                                                                                                                                                                                                                                                                                                                                                                                                                                                                                                                                                                                                                                                | 11 |

| Color                      | Cat. # | Globe<br>size | Cat. # |
|----------------------------|--------|---------------|--------|
| Clear (heat-<br>resisting) | V63    | 6³/4″         | V911   |
| Green                      | VN72   |               |        |
| Blue                       | VN73   |               |        |
| Red                        | VN75   |               |        |
| Amber                      | VN76   |               |        |