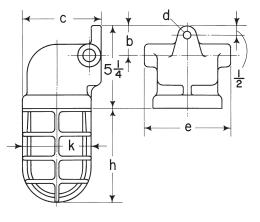

# Dimensions (in inches):

| Hub<br>size      | а      | b                              | с      | g                 | h                              | k                              |  |
|------------------|--------|--------------------------------|--------|-------------------|--------------------------------|--------------------------------|--|
| 1/2"             | 415/16 | 4 <sup>3</sup> / <sub>16</sub> | 515/16 | 21/2              | 63/16                          | 4 <sup>9</sup> / <sub>16</sub> |  |
| <sup>3</sup> /4" | 415/16 | 4 <sup>3</sup> / <sub>16</sub> | 63/16  | 2 <sup>3</sup> /4 | 6 <sup>3</sup> / <sub>16</sub> | 4 <sup>9</sup> / <sub>16</sub> |  |

VJ

| Hub<br>size | с    | h                                     | k                              | <br>Hub<br>size               | b                   | c    | d   | е                 | h                  | k                              |
|-------------|------|---------------------------------------|--------------------------------|-------------------------------|---------------------|------|-----|-------------------|--------------------|--------------------------------|
| 1/2"        | 47/8 | <b>6</b> <sup>3</sup> / <sub>16</sub> | 4 <sup>9</sup> / <sub>16</sub> | <sup>1</sup> / <sub>2</sub> " | 1 <sup>13</sup> /16 | 47/8 | 3/8 | 5 <sup>3</sup> /8 | 6 <sup>3</sup> /16 | 4 <sup>9</sup> / <sub>16</sub> |
| 3/4"        | 47/8 | 63/16                                 | 4 <sup>9</sup> / <sub>16</sub> | 3/4"                          | 1 <sup>13</sup> /16 | 47/8 | 3/8 | 5 <sup>3</sup> /8 | 6 <sup>3</sup> /16 | 4 <sup>9</sup> / <sub>16</sub> |