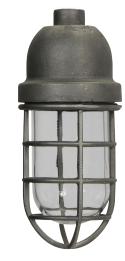

#### **Applications:**

V-Series incandescent luminaires are used:

- Indoors or outdoors in industrial locations where enclosed and gasketed fixtures are required
- In tunnels, building entrances and similar locations, where moisture, dirt, chemicals, vibration or rough usage are a problem
- · For flush or surface mounting on ceiling or wall, with or without a cast outlet box, pendant or in conduit systems

#### Features:

- Designed to exclude dirt, moisture and corrosive vapors from the interior of the fixtures and the conduit system
- Several body styles provide a wide variety of mountings, while all use the same globes, guards and optional accessories
- Rugged and corrosion-resistant

## **Glass globes and guards**

| Concession of the local division of the loca | -  |
|--------------------------------------------------------------------------------------------------------------------------------------------------------------------------------------------------------------------------------------------------------------------------------------------------------------------------------------------------------------------------------------------------------------------------------------------------------------------------------------------------------------------------------------------------------------------------------------------------------------------------------------------------------------------------------------------------------------------------------------------------------------------------------------------------------------------------------------------------------------------------------------------------------------------------------------------------------------------------------------------------------------------------------------------------------------------------------------------------------------------------------------------------------------------------------------------------------------------------------------------------------------------------------------------------------------------------------------------------------------------------------------------------------------------------------------------------------------------------------------------------------------------------------------------------------------------------------------------------------------------------------------------------------------------------------------------------------------------------------------------------------------------------------------------------------------------------------------------------------------------------------------------------------------------------------------------------------------------------------------------------------------------------------------------------------------------------------------------------------------------------------|----|
|                                                                                                                                                                                                                                                                                                                                                                                                                                                                                                                                                                                                                                                                                                                                                                                                                                                                                                                                                                                                                                                                                                                                                                                                                                                                                                                                                                                                                                                                                                                                                                                                                                                                                                                                                                                                                                                                                                                                                                                                                                                                                                                                |    |
| V9 <sup>-</sup>                                                                                                                                                                                                                                                                                                                                                                                                                                                                                                                                                                                                                                                                                                                                                                                                                                                                                                                                                                                                                                                                                                                                                                                                                                                                                                                                                                                                                                                                                                                                                                                                                                                                                                                                                                                                                                                                                                                                                                                                                                                                                                                | 11 |

| Color                      | Cat. # | Globe<br>size | Cat. # |
|----------------------------|--------|---------------|--------|
| Clear (heat-<br>resisting) | V63    | 6³/4″         | V911   |
| Green                      | VN72   |               |        |
| Blue                       | VN73   |               |        |
| Red                        | VN75   |               |        |
| Amber                      | VN76   |               |        |