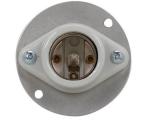

ate globes are shatterproof, preclude contamination of food products with broken particles of glass
- · Comply with U.S. Dept. of Agriculture specification for food processing plants



| Color   | Cat. # |
|---------|--------|
| Natural | V470   |
| Red     | V475   |

Note: For use less guard



# V-Series incandescent luminaires

Accessories

#### Reflectors

(Must be used with V911 guard)





| Lamp size | Dia. | Cat. # |
|-----------|------|--------|
| Dome      |      |        |
| 50-150W   | 12″  | RD60   |
| 30° angle |      |        |
| 50-150W   | 12″  | RA60   |
| 50-150W   | 12″  | RA60   |

Note: Angle reflector cannot always be used with bracket style fixtures. Check distance from mounting surface to center of body against reflector size to determine if reflector will fit.



 Description
 Cat. #

 Medium base receptacle
 V46

#### Gasket





Wet Locations NEMA 3, 3R

# Dimensions (in inches):











| Hub<br>size      | а      | b                              | с      | g                 | h                              | k                              |  |
|------------------|--------|--------------------------------|--------|-------------------|--------------------------------|--------------------------------|--|
| 1/2"             | 415/16 | 4 <sup>3</sup> / <sub>16</sub> | 515/16 | 21/2              | 63/16                          | 4 <sup>9</sup> / <sub>16</sub> |  |
| <sup>3</sup> /4" | 415/16 | 4 <sup>3</sup> / <sub>16</sub> | 63/16  | 2 <sup>3</sup> /4 | 6 <sup>3</sup> / <sub>16</sub> | 4 <sup>9</sup> / <sub>16</sub> |  |







VJ

| Hub<br>si