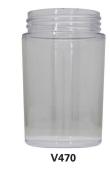

### **Polycarbonate globes**

#### **Applications:**

Polycarbonate globes are used:

- In food processing plants, canneries, dairies, breweries and bakeries
- In emergency lighting
- Emergency police and fire alarm boxes

#### Features:

- · Polycarbonate globes are shatterproof, preclude contamination of food products with broken particles of glass
- · Comply with U.S. Dept. of Agriculture specification for food processing plants

| Color   | Cat. # |
|---------|--------|
| Natural | V470   |
| Red     | V475   |

Note: For use less guard