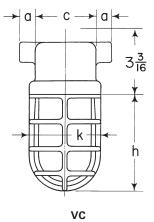

# Dimensions (in inches):

| Hub<br>size      | а      | b                              | с      | g                 | h                              | k                              |  |
|------------------|--------|--------------------------------|--------|-------------------|--------------------------------|--------------------------------|--|
| 1/2"             | 415/16 | 4 <sup>3</sup> / <sub>16</sub> | 515/16 | 21/2              | 63/16                          | 4 <sup>9</sup> / <sub>16</sub> |  |
| <sup>3</sup> /4" | 415/16 | 4 <sup>3</sup> / <sub>16</sub> | 63/16  | 2 <sup>3</sup> /4 | 6 <sup>3</sup> / <sub>16</sub> | 4 <sup>9</sup> / <sub>16</sub> |  |

VJ

| Hub<br>size | с    | h                                     | k                              | <br>Hub<br>size               | b                   | c    | d   | е                 | h                  | k                              |
|-------------|------|---------------------------------------|--------------------------------|-------------------------------|---------------------|------|-----|-------------------|--------------------|--------------------------------|
| 1/2"        | 47/8 | <b>6</b> <sup>3</sup> / <sub>16</sub> | 4 <sup>9</sup> / <sub>16</sub> | <sup>1</sup> / <sub>2</sub> " | 1 <sup>13</sup> /16 | 47/8 | 3/8 | 5 <sup>3</sup> /8 | 6 <sup>3</sup> /16 | 4 <sup>9</sup> / <sub>16</sub> |
| 3/4"        | 47/8 | 63/16                                 | 4 <sup>9</sup> / <sub>16</sub> | 3/4"                          | 1 <sup>13</sup> /16 | 47/8 | 3/8 | 5 <sup>3</sup> /8 | 6 <sup>3</sup> /16 | 4 <sup>9</sup> / <sub>16</sub> |