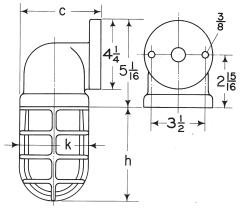

VJ

| Hub<br>size | с    | h                                     | k                              | <br>Hub<br>size               | b                   | c    | d   | е                 | h                  | k                              |
|-------------|------|---------------------------------------|--------------------------------|-------------------------------|---------------------|------|-----|-------------------|--------------------|--------------------------------|
| 1/2"        | 47/8 | <b>6</b> <sup>3</sup> / <sub>16</sub> | 4 <sup>9</sup> / <sub>16</sub> | <sup>1</sup> / <sub>2</sub> " | 1 <sup>13</sup> /16 | 47/8 | 3/8 | 5 <sup>3</sup> /8 | 6 <sup>3</sup> /16 | 4 <sup>9</sup> / <sub>16</sub> |
| 3/4"        | 47/8 | 63/16                                 | 4 <sup>9</sup> / <sub>16</sub> | 3/4"                          | 1 <sup>13</sup> /16 | 47/8 | 3/8 | 5 <sup>3</sup> /8 | 6 <sup>3</sup> /16 | 4 <sup>9</sup> / <sub>16</sub> |