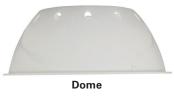

#### Reflectors

(Must be used with V911 guard)

| Lamp size | Dia. | Cat. # |
|-----------|------|--------|
| Dome      |      |        |
| 50-150W   | 12″  | RD60   |
| 30° angle |      |        |
| 50-150W   | 12″  | RA60   |
| 50-150W   | 12″  | RA60   |