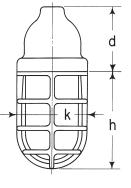

# Dimensions (in inches):

| Hub<br>size      | а      | b                              | с      | g                 | h                              | k                              |  |
|------------------|--------|--------------------------------|--------|-------------------|--------------------------------|--------------------------------|--|
| 1/2"             | 415/16 | 4 <sup>3</sup> / <sub>16</sub> | 515/16 | 21/2              | 63/16                          | 4 <sup>9</sup> / <sub>16</sub> |  |
| <sup>3</sup> /4" | 415/16 | 4 <sup>3</sup> / <sub>16</sub> | 63/16  | 2 <sup>3</sup> /4 | 6 <sup>3</sup> / <sub>16</sub> | 4 <sup>9</sup> / <sub>16</sub> |  |