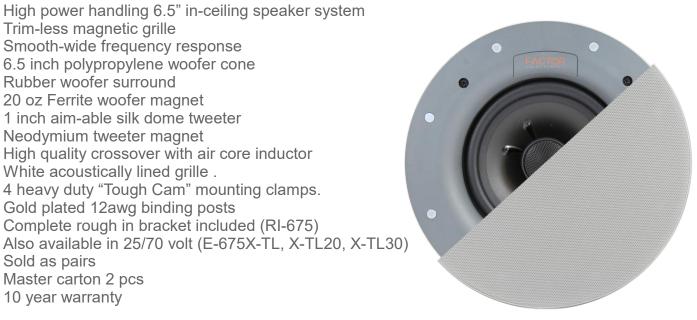

E-675-TL High Power In-Ceiling Speaker

## Features:

## Specifications:

Diameter Woofer 6.5" (165.1mm) polypropylene Diameter Tweeter 1" (25.4mm) silk dome aim-able Power Handling 125 watts (peak) Impedance 8 ohms (nominal) Frequency Response 40Hz - 20kHz (±10dB) Dispersion 110 ° Sensitivity 92dB (1W 1M) Average

## Included:

RI-675 rough-in bracket Cutout template Paint shield

## **Dimensions:**

Dimensions Overall 10.125" (250mm) Cutout Dimensions Speaker 8.25" (210mm) Cutout Dimensions RI Bracket 8.5" (216mm) Depth 3.5" (90mm) Shipping Weight 13lbs (5.9kg) Shipping dimensions 14x12x13"

New "Tough-Cam" Mounting System

Specifications are subject to change without notice www.factorelectronics.com