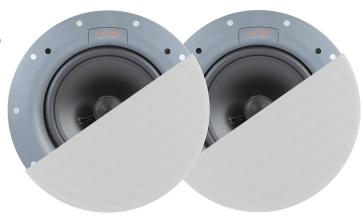

#### Features:

High power handling 8" in-ceiling speaker system New trim-less magnetic grille Smooth-wide frequency response 8 inch Polypropylene woofer cone Rubber woofer surround 30 oz ferrite woofer magnet

Complete rough in brackets included (RI-875)

Paint-able to match any decor

Sold as pairs

Master carton 1 pair

10 year warranty