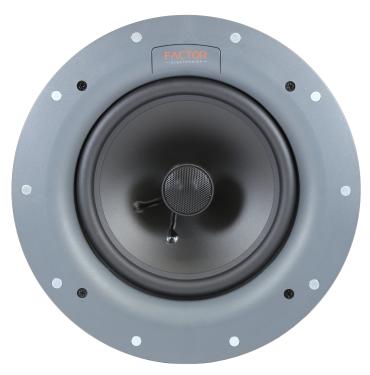

#### Features:

High power handling 8" in-ceiling speaker system New trim-less magnetic grille Smooth-wide frequency response 8 inch Polypropylene woofer cone Rubber woofer surround 30 oz ferrite woofer magnet

1 inch aim-able silk dome tweeter Neodymium tweeter magnet

High quality crossover with air core inductors

PTZ tweeter protection with automatic reset

4 heavy duty mounting clamps. Gold plated 12awg binding posts

## **Specifications:**

Diameter Woofer 8" (203.2mm) Polypropylene
Diameter Tweeter 1" (25.4mm) silk dome aim-able
Power Handling 150 watts (peak)
Impedance 8 ohms (nominal)
Frequency Response 45Hz - 22kHz (±10dB)
Dispersion 110 °
Sensitivity 92dB (1W 1M) Average