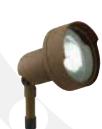

AL408TA Metal Dome Walk Light with 18W wedge base bulb and Textured Architectural Bronze finish

AL501 Mini Floodlight with 35W halogen MR16 bulb and Black finish

AL502

Large Floodlight with 50W PAR36 bulb and Black finish