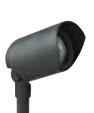

61

AL402 Metal Floodlight with 50W PAR36 bulb and Black finish

NTERMATIC

brighter solution

AL402TA Metal Floodlight with 50W PAR36 bulb and Textured Architectural Bronze finish

AL403 Metal Floodlight with 35W Halogen MR16 bulb and Black finish