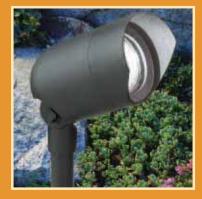

AL408TA Metal Dome Walk Light with 18W wedge base bulb and Textured Architectural Bronze finish

AL501 Mini Floodlight with 35W halogen MR16 bulb and Black finish

AL502

Large Floodlight with 50W PAR36 bulb and Black finish