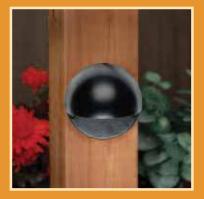

## **Professional Landscape Lighting**

Light Expressions"

AL405 Brass Light with 18W wedge base bulb and Aged Brass finish

AL405V Brass Light with 18W wedge base bulb and Verde Patina finish

AL406 Metal Deck Light with 8W bayonet bulb and Black finish

AL406TA Metal Deck Light with 8W bayonet bulb and Textured Architectural Bronze finish

AL407TA Metal Cone Walk Light with 18W wedge base bulb and Textured Architectural Bronze finish

AL425C Copper Ellipse Light with 18W wedge base bulb