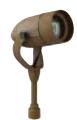

61

AL402 Metal Floodlight with 50W PAR36 bulb and Black finish

NTERMATIC

brighter solution

AL402TA Metal Floodlight with 50W PAR36 bulb and Textured Architectural Bronze finish

AL403 Metal Floodlight with 35W Halogen MR16 bulb and Black finish