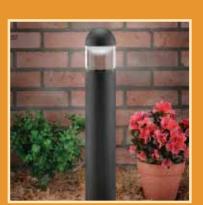

AL409 AL409TA Metal Bollard Light Metal Bollard Light with 50W MR16 bulb with 50W MR16 bulb and Textured Architectural Bronze

finish

AL502DS Large Floodlight with 50W PAR36 bulb and Dark Sand finish

62