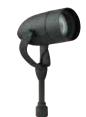

61

AL402 Metal Floodlight with 50W PAR36 bulb and Black finish

NTERMATIC

brighter solution

AL402TA Metal Floodlight with 50W PAR36 bulb and Textured Architectural Bronze finish

AL403 Metal Floodlight with 35W Halogen MR16 bulb and Black finish