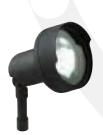

AL408TA Metal Dome Walk Light with 18W wedge base bulb and Textured Architectural Bronze finish

AL501 Mini Floodlight with 35W halogen MR16 bulb and Black finish

AL502

Large Floodlight with 50W PAR36 bulb and Black finish