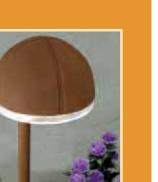

AL408TA Metal Dome Walk Light with 18W wedge base bulb and Textured Architectural Bronze finish

AL501 Mini Floodlight with 35W halogen MR16 bulb and Black finish

AL502

Large Floodlight with 50W PAR36 bulb and Black finish