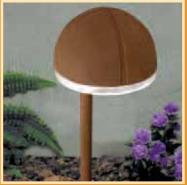

AL408TA Metal Dome Walk Light with 18W wedge base bulb and Textured Architectural Bronze finish

AL501 Mini Floodlight with 35W halogen MR16 bulb and Black finish

AL502

Large Floodlight with 50W PAR36 bulb and Black finish