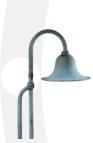

## **Professional Landscape Lighting**

Light Expressions"

AL405 Brass Light with 18W wedge base bulb and Aged Brass finish

AL405V Brass Light with 18W wedge base bulb and Verde Patina finish

AL406 Metal Deck Light with 8W bayonet bulb and Black finish