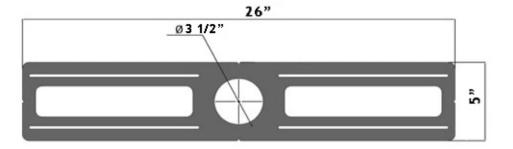

#### **DESCRIPTION**

Rough-in plate for new construction pre-mounting of 3" regressed gimbal fixtures.

#### **FEATURES**

Made from galvanized steel, 26" long to fit joists up to 24" apart. Plate has alignment notches.

#### MOUNTING

Fix the plate with screws (not supplied) through the mounting slots.