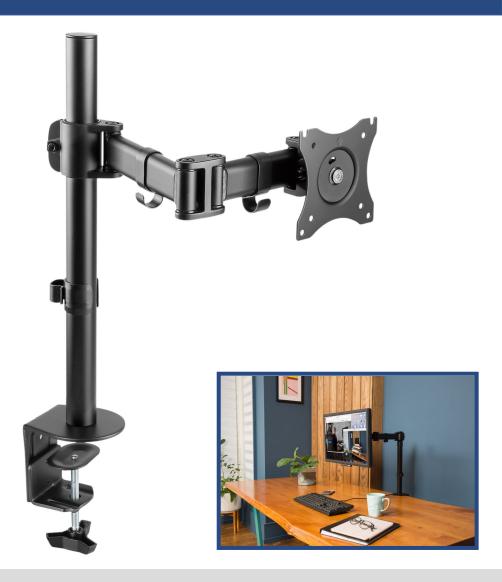

## Single Monitor Mount for Desks & Adjustable Desk Risers

- Fits one 13"- 32" LCD/LED monitors up to 8 kg/17.6 lbs.
- Mounts to any surface up to 8.8cm/3.5" thick.
- Clamp or grommet hole mounting.
- Works with most adjustable desk risers, including the Rocelco EADR2 & DADR2 with grommet hole mounting.
- Fits VESA 75x75mm & 100x100mm.
- Double articulated arms make it easy to adjust monitors to any desired position.
- Tilts ±45°, swivels 180° & rotates 360°.
- Monitor mounts in landscape (horizontal) or portrait (vertical) position.
- Adjustable height along pole for ideal ergonomic position.
- Cable management clips included.