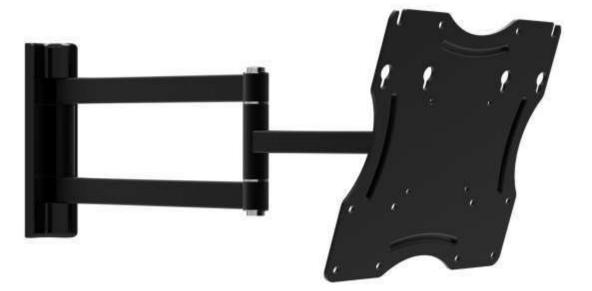

## **Rocelco BMDA Basic Dual-Articulated Mount**

Unbeatable versatility for small or medium flat panels

- ✓ Fits 15"- 32" screens up to 20 kg/44 lbs.
- ✓ Fits VESA 75x75mm, 100x100mm 200x100mm, 200x200mm.
- ✓ Ideal space saver folds almost flat to wall (35mm/1.38").
- ✓ Maximum 400mm/15.7" arm extension allows mounting anywhere, even in or near corners.
- Flexible multi-angle position includes 180° swivel at wall bracket, 180° swivel at centre pivot & 180° swivel at screen.
- ✓ Tilt angle -15<sup>•</sup> to +5<sup>•</sup>.
- **\checkmark** Screen level adjustment after installation  $\pm 3^{\circ}$ .
- ✓ Fully assembled for fast easy installation.
- Designed for concrete, brick or stud walls.