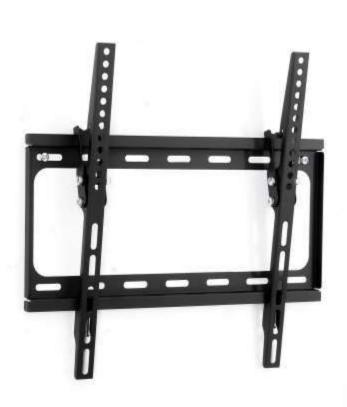

## Rocelco MDS-T Medium Tilt Mount

- ✓ Fits 26"-50" screens up to 30 kg/66 lbs.
- ✓ Mounts screen 1.77" (45mm) from the wall.
- ✓ Tilt adjustable from +5° to -15°, no tools required, just push or pull bottom of screen to desired position.
- Fits VESA 400x400mm, 400x300mm, 400x200mm, 300x300mm, 200x200mm, 200x100mm, 100x100mm.
- ✓ Designed for concrete/brick and stud walls.
- **✓** Wall bracket designed for extra-secure double-stud mounting.
- **✓** Wall bracket dimensions 17.8" (L) x 8.6" (W).
- ✓ Includes security screw locking system and bubble level.
- ✓ Easy 3-step installation, all mounting hardware included.