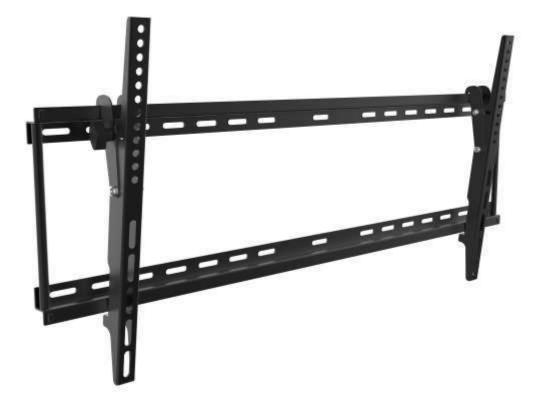

## Rocelco LTM Large Flat Panel Tilt Mount

- ✓ Fits 42"-90" screens up to 68 kg/150 lbs.
- ✓ Universal design fits all VESA & non-VESA mounting patterns up to 800x400mm.
- ✓ Tilt continuously adjustable from 0<sup>•</sup> to 12<sup>•</sup>.
- ✓ Flush/tilt design allows use as tilt or low profile mount.
- ✓ TV interface arms hook on wall bracket for easy installation.
- ✓ Wall bracket designed for double or triple stud mounting.
- ✓ Mounts 2" from wall.
- ✓ Wall bracket dimensions: 34.6'' (W) x 9.45" (H).
- ✓ Open wall bracket design provides easy cable access & routing.
- ✓ Mounts to wood/metal stud or brick/concrete walls.
- ✓ All mounting hardware & instructions included.