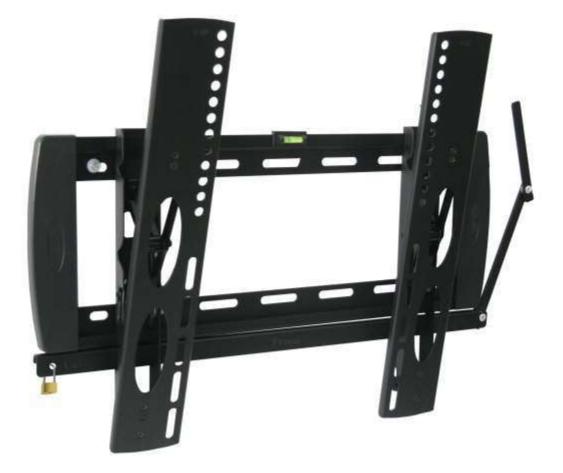

## Rocelco MVT Medium Very Low Profile Tilt Mount

- ✓ Fits 26"-47" screens up to 20 kg/44 lbs.
- Fits VESA 400x400mm, 400x300mm, 400x200mm, 300x300mm, 200x200mm, 200x100mm, 100x100mm.
- ✓ Ideal space saver folds 28mm/1.1" from wall.
- ✓ Tilt angle -0•/+14•.
- ✓ Wall bracket dimensions: 21.5" (L) x 8.9" (W).
- ✓ Wall bracket designed for extra-secure double-stud mounting.
- ✓ Full length security bar locks screen in place to prevent theft, user may add lock.
- ✓ Open wall bracket design provides easy cable access & routing.
- Easy 4-step installation
- ✓ All mounting hardware, bubble level & instructions included.
- ✓ Mounts to wood/metal stud or brick/concrete walls.