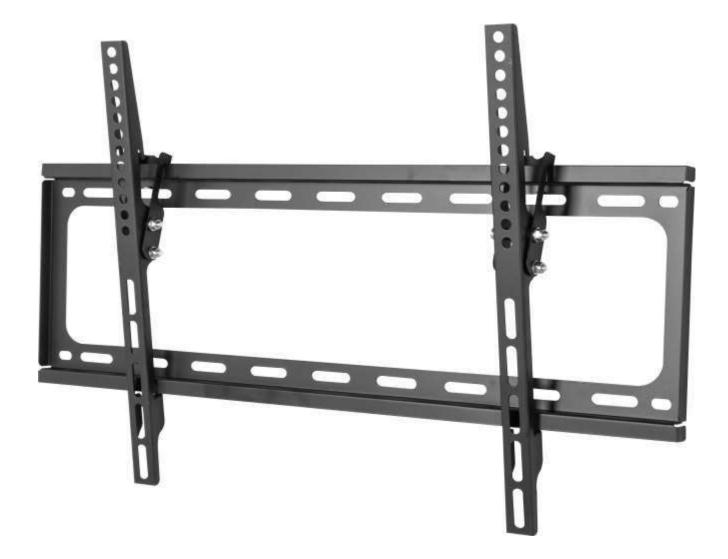

## Rocelco VLTM Large Flat Panel Tilt Mount

- ✓ Fits 32"-60" screens up to 35 kg/77 lbs.
- ✓ Universal design fits all VESA & non-VESA mounting patterns up to 600x400mm.
- ✓ Tilt continuously adjustable from 0<sup>•</sup> to 10<sup>•</sup>.
- ✓ Flush/tilt design allows use as tilt or low profile mount.
- ✓ Very low profile mounts 0.98" from wall.
- ✓ *TV* interface arms hook on wall bracket for easy installation.
- ✓ Wall bracket dimensions: 25.5" (L) x 8.6" (W).
- ✓ Wall bracket designed for extra-secure double stud mounting.
- ✓ Open wall bracket design provides easy cable access & routing.
- ✓ Mounts to wood/metal stud or brick/concrete walls.
- ✓ All mounting hardware, bubble level and instructions included.