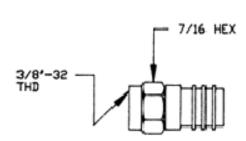

## **Dimension Information In F.P.S (U.S)**

| Catalog No | Post I.D. (In.) | Collar I.D. (In.) | Color Code |
|------------|-----------------|-------------------|------------|
| AMF6       | 0.191           | 0.346             | Gold       |