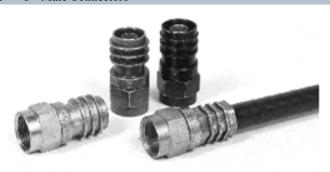

## **Drop Connectors & Accessories**

Multi-Fit<sup>TM</sup> "F" Series Male Connectors & Splice

Multi-Fit<sup>TM</sup> "F" Male Connectors