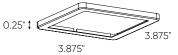

| Model                | Size        | Watts  | Delivered lumens | LED lumens | CRI | Color °T | Voltage |
|----------------------|-------------|--------|------------------|------------|-----|----------|---------|
| 4006                 | Ø3.875"     | 3.6 W  | 250 lm           | 300 lm     | 90  | 3000 K   | 12 V    |
| 4006-4K <sup>†</sup> | Ø3.875″     | 3.6 W  | 250 lm           | 300 lm     | 90  | 4000 K   | 12 V    |
| 4006SQ               | 3.875"      | 3.6 W  | 250 lm           | 300 lm     | 90  | 3000 K   | 12 V    |
| 4006SQ-4K†           | 3.875"      | 3.6 W  | 250 lm           | 300 lm     | 90  | 4000 K   | 12 V    |
| К4006                | 3 x Ø3.875" | 3.6 W* | 250 lm*          | 300 lm*    | 90  | 3000 K   | 12 V    |
| K4006SQ              | 3 x 3.875"  | 3.6 W* | 250 lm*          | 300 lm*    | 90  | 3000 K   | 12 V    |