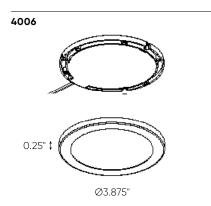

| Model                | Size        | Watts  | Delivered lumens | LED lumens | CRI | Color °T | Voltage |
|----------------------|-------------|--------|------------------|------------|-----|----------|---------|
| 4006                 | Ø3.875"     | 3.6 W  | 250 lm           | 300 lm     | 90  | 3000 K   | 12 V    |
| 4006-4K <sup>†</sup> | Ø3.875″     | 3.6 W  | 250 lm           | 300 lm     | 90  | 4000 K   | 12 V    |
| 4006SQ               | 3.875"      | 3.6 W  | 250 lm           | 300 lm     | 90  | 3000 K   | 12 V    |
| 4006SQ-4K†           | 3.875"      | 3.6 W  | 250 lm           | 300 lm     | 90  | 4000 K   | 12 V    |
| К4006                | 3 x Ø3.875" | 3.6 W* | 250 lm*          | 300 lm*    | 90  | 3000 K   | 12 V    |
| K4006SQ              | 3 x 3.875"  | 3.6 W* | 250 lm*          | 300 lm*    | 90  | 3000 K   | 12 V    |