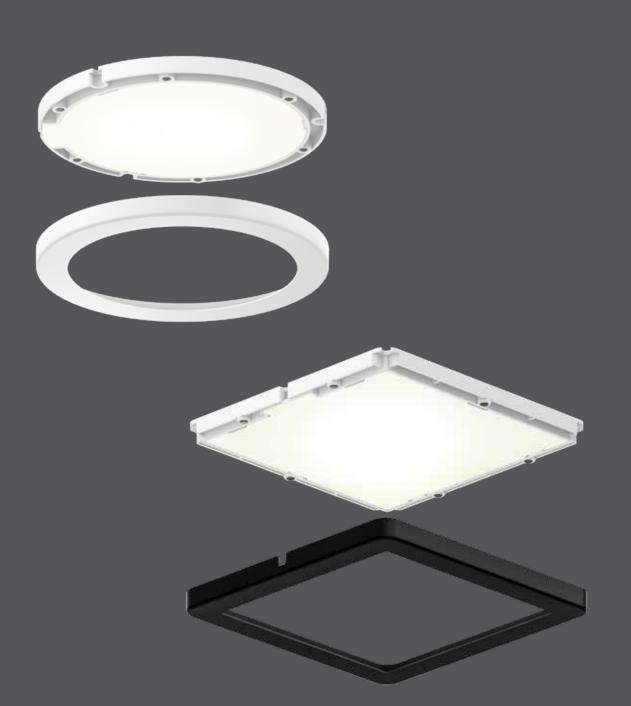

# Ultra-slim puck

Thanks to its ¼" profile, our 12V ultra-slim LED puck can be integrated onto any surface. Available as a single unit or as a kit of 3, in both 3000K or 4000K<sup>1</sup>. The choice is yours!

| Model                | Size        | Watts  | Delivered lumens | LED lumens | CRI | Color °T | Voltage |
|----------------------|-------------|--------|------------------|------------|-----|----------|---------|
| 4006                 | Ø3.875"     | 3.6 W  | 250 lm           | 300 lm     | 90  | 3000 K   | 12 V    |
| 4006-4K <sup>†</sup> | Ø3.875″     | 3.6 W  | 250 lm           | 300 lm     | 90  | 4000 K   | 12 V    |
| 4006SQ               | 3.875"      | 3.6 W  | 250 lm           | 300 lm     | 90  | 3000 K   | 12 V    |
| 4006SQ-4K†           | 3.875"      | 3.6 W  | 250 lm           | 300 lm     | 90  | 4000 K   | 12 V    |
| К4006                | 3 x Ø3.875" | 3.6 W* | 250 lm*          | 300 lm*    | 90  | 3000 K   | 12 V    |
| K4006SQ              | 3 x 3.875"  | 3.6 W* | 250 lm*          | 300 lm*    | 90  | 3000 K   | 12 V    |

# Specifications

12V DC LED driver required (4006/4006SQ) Over 50,000 hours of service life 12" input lead with quick connector 24" interconnection harness included Warm white light output Superior LED performance and lifespan Smooth 360° wide spread Minimal heat emission Heat sink and thermal protection JA8 Certified Refer to website for dimmer compatibility 5-year warranty