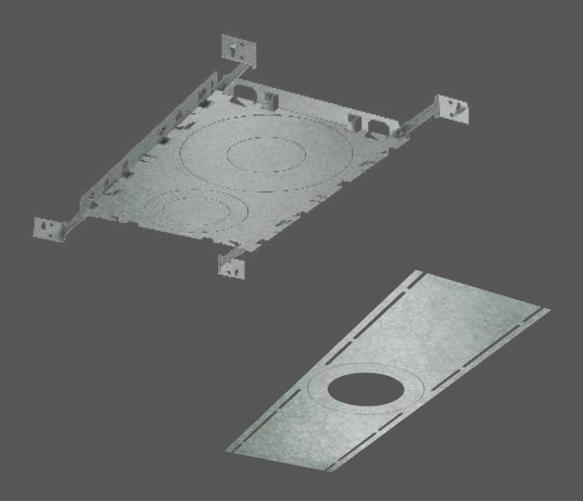

## Universal drilling plate

Ideal for new constructions, these drilling plates allow for quick and easy installation for any of our recessed light fixtures. With expandable on-center spacing up to 24-inches (model: RFP-UNI), this plate provides added support and precision for cutting the proper openings.

| Model   | Description              | 4                                        | Specifications                                                                                   |
|---------|--------------------------|------------------------------------------|--------------------------------------------------------------------------------------------------|
| RFP-UNI | Universal drilling plate | Ø2 3/4"<br>Ø3 3/8"<br>Ø4 1/4"<br>Ø6 1/2" | Expandable with on-center spacing up to 24"                                                      |
|         |                          |                                          | Plates serve as template for cutting precise product openings (Please refer to product cut size) |
|         |                          |                                          | Adds extra support and allows for easy and quick installation                                    |
|         |                          |                                          | Galvanized steel finish                                                                          |