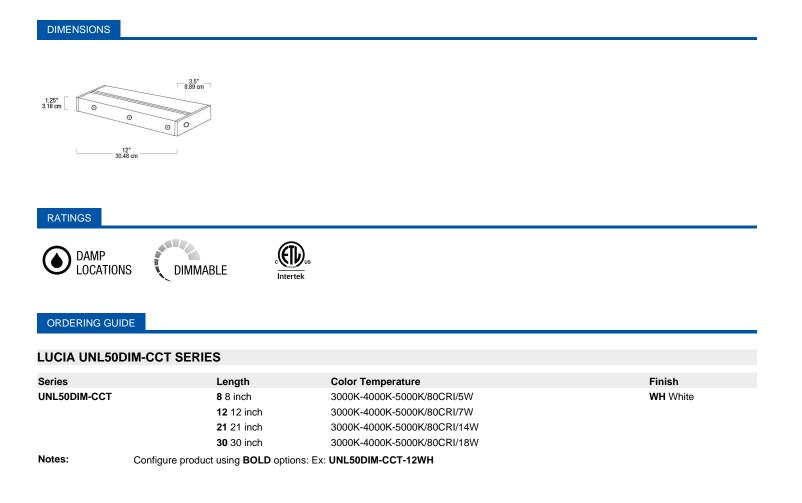

## SPECIFICATIONS

| WIRING:          | Offering a spacious wiring cavity and multiple 1/2" knockout locations, this unit may be wired quickly and easily.                                                                                                                              | COLOR<br>TEMPERATURE: | 3K - 4K - 5K CCT |
|------------------|-------------------------------------------------------------------------------------------------------------------------------------------------------------------------------------------------------------------------------------------------|-----------------------|------------------|
| HOUSING DETAILS: | Extruded aluminum fixture includes an integrated LED driver,<br>ON/OFF switch, Selectable Color switch, multiple 1/2" knockout<br>locations and a diffused glass lens, which allows for even light<br>distribution. Mounting hardware included. | CRI:                  | 80+              |
|                  |                                                                                                                                                                                                                                                 | LUMEN OUTPUT:         | 450 LM           |
| ELECTRICAL:      | Easily connected to a 120V power supply, hardwire only.                                                                                                                                                                                         | DIMMABLE:             | Yes              |
|                  | DAMP LOCATIONS rated.<br>Dimmable<br>Certifications:<br>This product is ETL listed in USA and Canada.                                                                                                                                           | WATTS:                | 7 W              |
|                  |                                                                                                                                                                                                                                                 | LED LIFE:             | 50,000 hours     |
|                  |                                                                                                                                                                                                                                                 | WARRANTY:             | 5 years          |
|                  |                                                                                                                                                                                                                                                 | VOLTAGE:              | 120V             |
|                  |                                                                                                                                                                                                                                                 | HEIGHT:               | 1.25" (31.75mm)  |
|                  |                                                                                                                                                                                                                                                 | LENGTH:               | 12.0" (304.8mm)  |
|                  |                                                                                                                                                                                                                                                 | WIDTH:                | 3.5" (88.9mm)    |
|                  |                                                                                                                                                                                                                                                 |                       |                  |