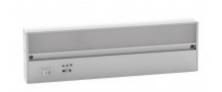

## UNL50DIM-CCT-12

Under Cabinet with Selectable Color Temperature

| NAME:  |  |
|--------|--|
| TYPE:  |  |
| DATE:  |  |
| NOTES: |  |

## SPECIFICATIONS

| WIRING:          | Offering a spacious wiring cavity and multiple 1/2" knockout locations, this unit may be wired quickly and easily.                                                                                                                              | COLOR<br>TEMPERATURE: | 3K - 4K - 5K CCT |
|------------------|-------------------------------------------------------------------------------------------------------------------------------------------------------------------------------------------------------------------------------------------------|-----------------------|------------------|
| HOUSING DETAILS: | Extruded aluminum fixture includes an integrated LED driver,<br>ON/OFF switch, Selectable Color switch, multiple 1/2" knockout<br>locations and a diffused glass lens, which allows for even light<br>distribution. Mounting hardware included. | CRI:                  | 80+              |
|                  |                                                                                                                                                                                                                                                 | LUMEN OUTPUT:         | 450 LM           |
| ELECTRICAL:      | Easily connected to a 120V power supply, hardwire only.                                                                                                                                                                                         | DIMMABLE:             | Yes              |
|                  | DAMP LOCATIONS rated.<br>Dimmable<br>Certifications:<br>This product is ETL listed in USA and Canada.                                                                                                                                           | WATTS:                | 7 W              |
|                  |                                                                                                                                                                                                                                                 | LED LIFE:             | 50,000 hours     |
|                  |                                                                                                                                                                                                                                                 | WARRANTY:             | 5 years          |
|                  |                                                                                                                                                                                                                                                 | VOLTAGE:              | 120V             |
|                  |                                                                                                                                                                                                                                                 | HEIGHT:               | 1.25" (31.75mm)  |
|                  |                                                                                                                                                                                                                                                 | LENGTH:               | 12.0" (304.8mm)  |
|                  |                                                                                                                                                                                                                                                 | WIDTH:                | 3.5" (88.9mm)    |
|                  |                                                                                                                                                                                                                                                 |                       |                  |

## APPLICATIONS

The Lucia CCT series offers a cost-effective LED lighting solution with multiple knockout locations for easy and quick installation. It includes a diffused frosted lens, which allows for an even light distribution. Ideal for use under cabinets, closets and work stations and more.