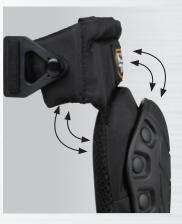

## TOP STRAP ALLOWS FOR LEG MOVEMENT TO IMPROVE COMFORT.

Top strap is positioned above the knee to reduce shifting and to keep the knee pad centered

Lightweight multi-layer pressure absorbing gel padding system provides heavy duty knee support for all-day comfort

Durable slip-resistant rounded synthetic rubber knee caps grip work surfaces for ultimate stability while allowing side-to-side mobility

> Adjustable elastic straps allow for a custom fit