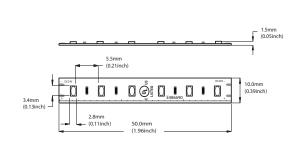

# **SL6 - Indoor Diffusion LED Strip**

## **Description**

Diffusion SL-6 is a flexible 10mm wide linear LED strip. It is available in 16′ and 100′ rolls that can be cut every 6 LEDs (50mm or 2″).

\*Note: SL6 needs to be installed in aluminum channel\*

### **Features**

- 3M industrial strength adhesive tape
- Long life LED: 50,000 hrs
- Dimmable with dimming power supply
- 2' power feeds on both ends of every roll

\*Custom lengths available upon request\*