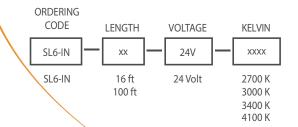

# **SL6 - Indoor Diffusion LED Strip**

## **Description**

Diffusion SL-6 is a flexible 10mm wide linear LED strip. It is available in 16′ and 100′ rolls that can be cut every 6 LEDs (50mm or 2″).

\*Note: SL6 needs to be installed in aluminum channel\*

## **Specifications**

LED: 14.4 W/m (4.5 W/ft)
Lamp Life: 50,000 hrs LM80
LED/Meter: 120/m (36/ft)
Power Input: 24V DC

• CRI > 91

#### Lumens

2700K = 1220 lm/m (366 lm/ft)

3000K = 1282 lm/m (384 lm/ft)

3400K = 1344 lm/m (402 lm/ft)

4100K = 1400 lm/m (420 lm/ft)

\*Custom Kelvins available upon request\*

1 bin selection
2 step macadam ellipse
3 test quality control