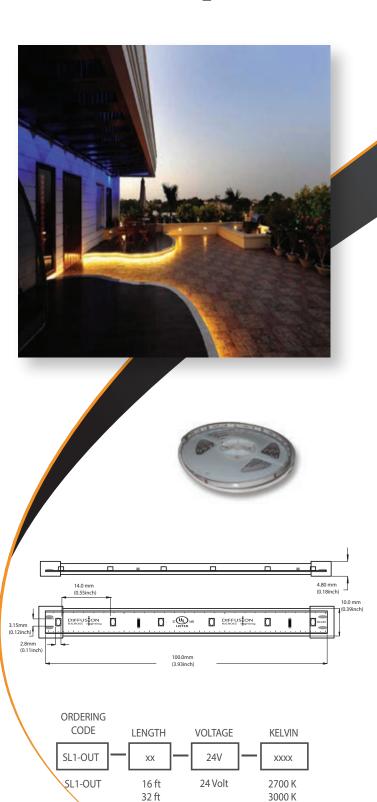

### **Description**

Diffusion SL-1 is a flexible 10mm wide linear LED strip. It is available in 16′ and 32′ rolls that can be cut every 6 LEDs (100mm or 4″).

## Specifications

LED: 4.8 W/m (1.5W/ft)Lamp Life: 50,000 hrs LM80LED/Meter: 60/m (18/ft)

• Power Input: 24V DC

• CRI > 91

#### Lumens

2700K = 394 lm/m (120 lm/ft)

3000K = 416 lm/m (126 lm/ft)

3400K = 438 lm/m (132 lm/ft)

4100K = 460 lm/m (140 lm/ft)

\*Custom Kelvins available upon request\*

1 BIN SELECTION

STEP MACADAM ELLIPSE