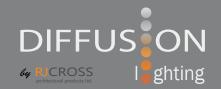

### **Description**

Diffusion SL-1 is a flexible 10mm wide linear LED strip. It is available in 16′ and 32′ rolls that can be cut every 6 LEDs (100mm or 4″).

#### **Features**

- Includes endcaps and mounting clips with screws
- Long life LED: 50,000 hrs
- Dimmable with dimming power supply
- 2' power feeds on both ends of every roll
- IP67

\*Custom lengths available upon request\*