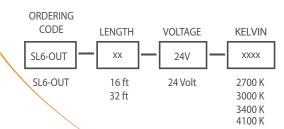

### **Description**

Diffusion SL-6 is a flexible 12mm wide linear LED strip. It is available in 16′ and 32′ rolls that can be cut every 6 LEDs (50mm or 2″).

#### Lumens

2700K = 1220 lm/m (366 lm/ft)

3000K = 1282 lm/m (384 lm/ft)

3400K = 1344 lm/m (402 lm/ft)

4100K = 1400 lm/m (420 lm/ft)

\*Custom Kelvins available upon request\*

1 BIN SELECTION

2 STEP MACADAM ELLIPSE
3 TEST QUALITY CONTROL