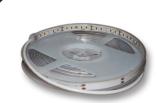

# **SL6 - Outdoor Diffusion LED Strip**

### **Description**

Diffusion SL-6 is a flexible 12mm wide linear LED strip. It is available in 16′ and 32′ rolls that can be cut every 6 LEDs (50mm or 2″).

#### **Features**

- Includes endcaps and mounting clips with screws
- Long life LED: 50,000 hrs
- Dimmable with dimming power supply
- 2' power feeds on both ends of every roll
- IP67

\*Custom lengths available upon request\*