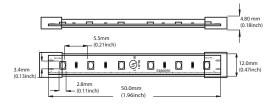

### **Description**

Diffusion SL-6 is a flexible 12mm wide linear LED strip. It is available in 16′ and 32′ rolls that can be cut every 6 LEDs (50mm or 2″).

## **Specifications**

LED: 14.4 W/m (4.5 W/ft)
Lamp Life: 50,000 hrs LM80
LED/Meter: 120/m (36/ft)
Power Input: 24 VDC

• CRI > 91