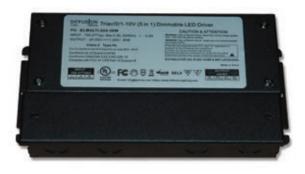

# DLMULTI-024-30W

## Description

Diffusion DLMULTI-024-30W is a Dimmable LED Driver that works with Forward / Reverse phase, ELV, Triac or 0-10V Dimmers.

#### **Driver Dimensions :** 6.0" L x 3.6" W x 1.0" H 150mm L x 93mm W x 25mm H

KO (I.D.) : 6 x 0.5" (Sides) \*Standard 1/2" connectors won't fit 2 x 0.8" (Back)

0

1.0