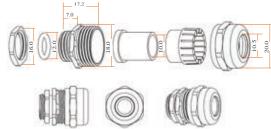

#### Connector

Comes with two Connectors \*Only takes up to 14/2 loomex or 14/3 sjoow\*

30W and 60W only

 $\odot$ 

6.5

0.5"