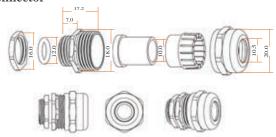

#### Connector

Comes with two Connectors \*Only takes up to 14/2 loomex or 14/3 sjoow\*

30W and 60W only

F516184