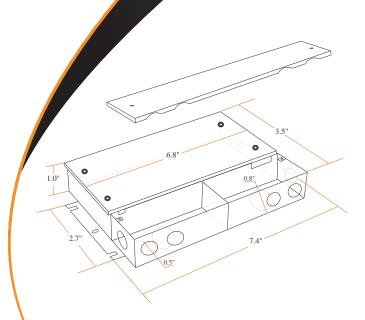

### **Driver Dimensions:**

6.8" L x 3.5" W x 1.0" H 175mm L x 90mm W x 25mm H

### **KO** (I.D.):

6 x 0.5" (Sides)
\*Standard 1/2" connectors won't f

2 x 0.8" (Back)