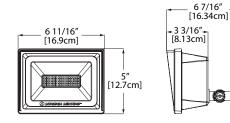

### **Dimensions**

All dimensions are inches (centimeters) unless otherwise indicated.

#### QTE P1/P2 KNUCKLE