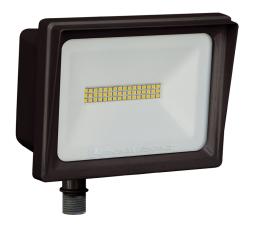

# Floodlights

The QTE LED floodlight is ideal to replace up to 500W Quartz Halogen lamps, and comes with knuckle or yoke mount options. This is an extremely cost effective solution, great  $for illuminating\ yards,\ driveways,\ signage,\ patios,\ warehouses\ as\ well\ as\ for\ security$ applications.

#### **CONSTRUCTION:**

Die-cast aluminum housing has integral heat sink fins to optimize thermal management. Rated for - 40°C to 40°C ambient temperature. Tempered glass lens is fully gasketed. Available with knuckle and yoke mount.

#### FINISH:

Durable powder coat finish for protection from corrosion and weathering. Available in dark bronze