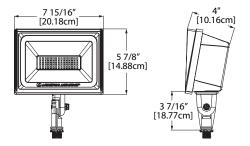

### **Dimensions**

All dimensions are inches (centimeters) unless otherwise indicated.

## **QTE P3 KNUCKLE**