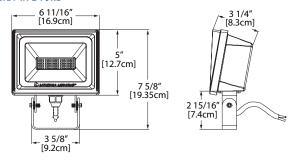

### **Dimensions**

All dimensions are inches (centimeters) unless otherwise indicated.

#### QTE P1/P2 YOKE