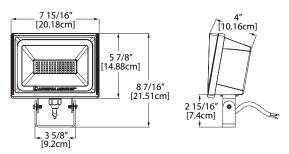

### **Dimensions**

All dimensions are inches (centimeters) unless otherwise indicated.

#### **QTE P3 YOKE**