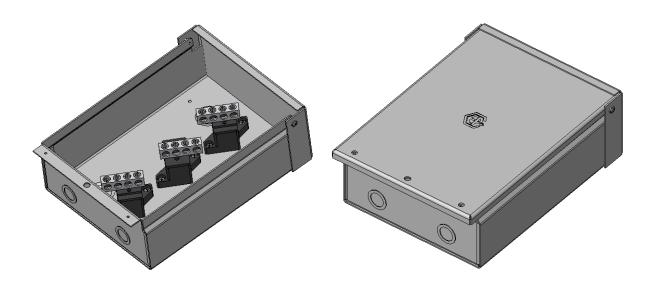

## CSA 3 ALUMINUM TRAILER BOXES

The TR boxes are used as junction boxes in outdoor or indoors installations where dripping water is a problem. These enclosures are manufactured from 12 Ga aluminum. They are available in 125-225 amp capacities, and one side has concentric knockouts. The enclosures are complete with hinged cover, that acts as a rain hood preventing water from reaching electrical components. Custom horizontal mounting boxes are available.

## C.S.A. Certified

| Cat. No. | <u>Amps</u> | <u>H</u> | <u>w</u> | <u>D</u> | LBS. |
|----------|-------------|----------|----------|----------|------|
| TR-A-1   | 125         | 12       | 9        | 3.75     | 4.0  |
| TR-A-2   | 225         | 14       | 11       | 4.5      | 5.0  |