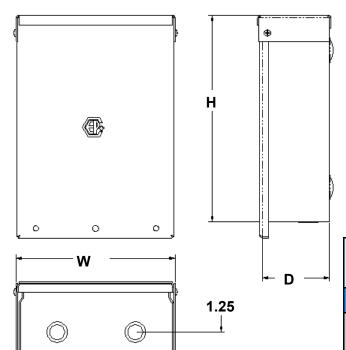

## C.S.A. Certified

| Cat. No. | <u>Amps</u> | <u>H</u> | <u>w</u> | <u>D</u> | LBS. |
|----------|-------------|----------|----------|----------|------|
| TR-A-1   | 125         | 12       | 9        | 3.75     | 4.0  |
| TR-A-2   | 225         | 14       | 11       | 4.5      | 5.0  |