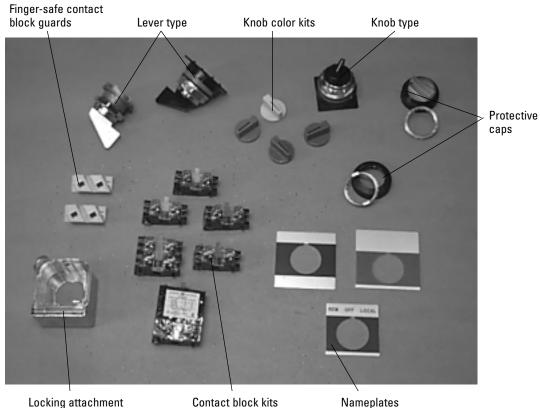

## Non-illuminated Selector Switches, 3-position



## Accessories



Locking attachment



## Non-illuminated Selector Switches, 3-position

## Cam

| Cam<br>Code | Operator Position |          |         | Type Of | Contact<br>Mounting  |
|-------------|-------------------|----------|---------|---------|----------------------|
|             | Left 🤨            | Center 个 | Right 7 | Contact | Mounting<br>Position |
| 2           | 0                 | X        | 0       | NC      | Left or Right        |
|             | X                 | 0        | 0       | NO      | Left or Right        |
| 3           | 0                 | X        | 0       | NC      | Left or Right        |
|             | 0                 | 0        | X       | NO      | Left or Right        |
| 4           | X                 | 0        | 0       | NC      | Left or Right