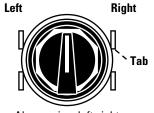

Always view left-right facing operator

**Tip for Quick Service:** Not all operator, cam and color combination variations are stock. Use 34B, 74B and 94B as samples for mechanical review.