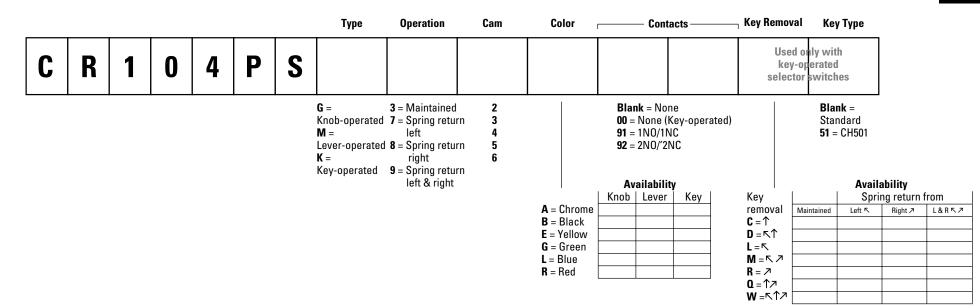

## Cam

| Cam<br>Code | Operator Position |          |         | Type Of | Contact<br>Mounting  |
|-------------|-------------------|----------|---------|---------|----------------------|
|             | Left 🤨            | Center 个 | Right 7 | Contact | Mounting<br>Position |
| 2           | 0                 | X        | 0       | NC      | Left or Right        |
|             | X                 | 0        | 0       | NO      | Left or Right        |
| 3           | 0                 | X        | 0       | NC      | Left or Right        |
|             | 0                 | 0        | X       | NO      | Left or Right        |
| 4           | X                 | 0        | 0       | NC      | Left or Right        |
|             | 0                 | 0        | X       | NO      | Left or Right        |
| 5           | X                 | 0        | 0       | NC      | Left                 |
|             | 0                 | X        | 0       | NC      | Right                |
|             | 0                 | 0        | X       | NO      | Left or Right        |
| 6           | X                 | X        | 0       | NC      | Left                 |
|             | 0                 | 0        | X       | NO      | Left                 |
|             | 0                 | X        | X       | NC      | Right                |
|             | X                 | 0        | 0       | NO      | Right                |