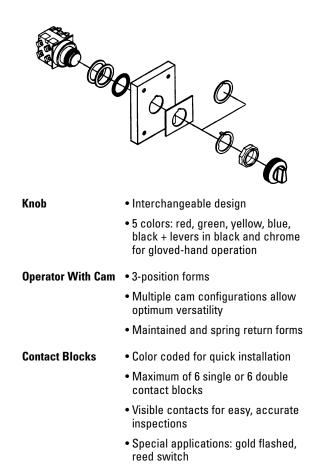

## Non-illuminated Selector Switches, 3-position



## Accessories



Locking attachment



## Non-illuminated Selector Switches, 3-position

## Cam

| Cam<br>Code | Operator Position |          |         | Type Of | Contact<br>Mounting  |
|-------------|-------------------|----------|---------|---------|----------------------|
|             | Left 🤨            | Center 个 | Right 7 | Contact | Mounting<br>Position |
| 2           | 0                 | X        | 0       | NC      | Left or Right        |
|             | X                 | 0        | 0       | NO      | Left or Right        |
| 3           | 0                 | X        | 0       | NC      | Left or Right        |
|             | 0                 | 0        | X       | NO      | Left or Right        |
| 4           | X                 | 0        | 0       | NC      | Lef