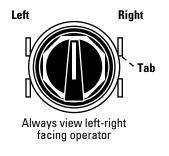

## **Operation & Cam**

|                | Operator | Position | Type Of  | Contact<br>Mounting            |  |  |
|----------------|----------|----------|----------|--------------------------------|--|--|
| Operation      | Left 🤨   | Right ⊅  | Contact  | Position                       |  |  |
| Maintained(21) | X<br>0   | 0<br>X   | NC<br>NO | Left or Right<br>Left or Right |  |  |