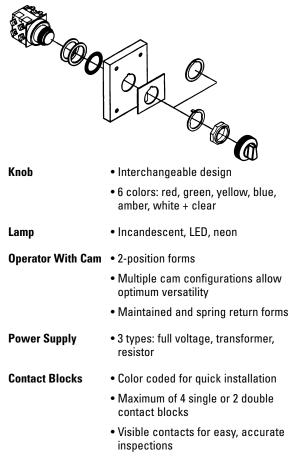

## Illuminated Selector Switches, 2-position

• Special applications: gold flashed, reed switch