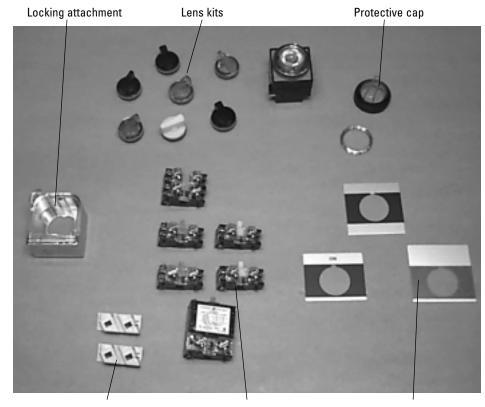

## Accessories

Finger-safe contact block guards Contact block kits

Nameplates

|                                     |   |   |   |   |                                                                                                   |                                                                   | Maintained Power Supply Operation & Cam |                                                                              | n Color r | Color Contacts |  | Voltage |  |
|-------------------------------------|---|---|---|---|---------------------------------------------------------------------------------------------------|-------------------------------------------------------------------|-----------------------------------------|------------------------------------------------------------------------------|-----------|----------------|--|---------|--|
| C                                   | R | 1 | 0 | 4 | Ρ                                                                                                 | S                                                                 |                                         | 2                                                                            | 1         |                |  |         |  |
| L = Full voltage<br>T = Transformer |   |   |   |   | A = None<br>C = Clear<br>E = Yellow<br>G = Green<br>L = Blue<br>M = Amber<br>R = Red<br>W = White | 00 = None<br>01 = 1NC<br>10 = 1NO<br>11 = 1NO/1NC<br>22 = 2NO/2NC | L = LED<br>S = Standard                 | 2 = 120V<br>3 = 240V<br>4 = 480V<br>5 = 600V<br>6 = 6V<br>7 = 12V<br>8 = 24V |           |                |  |         |  |

**Tip for Quick Service:** For small quantities, order selector switch without lens; order lenses E, G, L, M or R; and contact blocks separately.