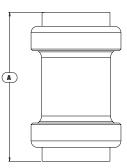

#### CERTIFICATIONS/RATINGS: E-FILE #: E474805

CUUUS EPSC050, EPSC075, EPSC100

| Stock #         | Model #     | Trade Size | Quantity Per<br>Box | H (in.)<br>A | W (in.)<br>B | L (in.)<br>B | Associated Removal<br>Tool Model # | Removal Tool<br>Included |
|-----------------|-------------|------------|---------------------|--------------|--------------|--------------|------------------------------------|--------------------------|
| CONTRACTOR PACK |             |            |                     |              |              |              |                                    |                          |
| 65076602        | EW-CP-050WT | 1/2"       | 30                  | 1.956        | 1.209        | 1.209        | EW-RT-1P                           | YES                      |
| 65076702        | EW-CP-075WT | 3/4"       | 20                  | 2.075        | 1.411        | 1.411        | EW-RT-1P                           | YES                      |
| 65076802        | EW-CP-100WT | 1"         | 16                  | 2.201        | 1.779        | 1.779        | EW-RT-100                          | YES                      |
| Project Name:   |             |            |                     |              |              |              |                                    |                          |
| Contractor:     |             |            |                     |              |              |              |                                    |                          |