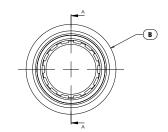

#### CERTIFICATIONS/RATINGS: E-FILE #: E474805

CUUUS EPSC050, EPSC075, EPSC100

| Stock #         | Model #     | Trade Size | Quantity Per<br>Box | H (in.)<br>A | W (in.)<br>B | L (in.)<br>B | Associated Removal<br>Tool Model # | Removal Tool<br>Included |
|-----------------|-------------|------------|---------------------|--------------|--------------|--------------|------------------------------------|--------------------------|
| CONTRACTOR PACK |             |            |                     |              |              |              |                                    |                          |
| 65076602        | EW-CP-050WT | 1/2"       | 30                  | 1.956        | 1.209        | 1.209        | EW-RT-1P                           | YES                      |
| 65076702        | EW-CP-075WT | 3/4"       | 20                  | 2.075        | 1.411        | 1.411        | EW-RT-1P                           | YES                      |
| 65076802        | EW-CP-100WT | 1"         | 16                  | 2.201        | 1.779        | 1.779        | EW-RT-100                          | YES                      |
| Project Name:   |             |            |                     |              |              |              |                                    |                          |
| Contractor:     |             |            |                     |              |              |              |                                    |                          |