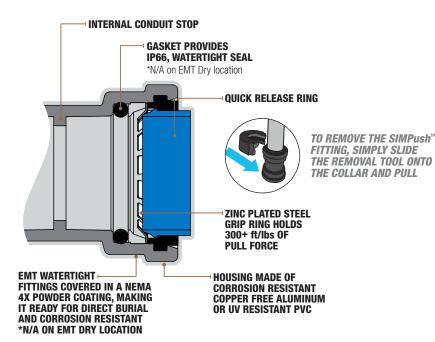

# **EMT WATERTIGHT COUPLINGS**

Southwire<sup>®</sup> SIM*Push*<sup>™</sup> EMT Watertight couplings can be used in wet locations to join two ends of UL-approved thin wall EMT conduit. Removable and reusable with SIM*Push*<sup>™</sup> removal tool.

#### FEATURES:

- Corrosion-resistant copper-free diecast aluminum construction
- Provides continuous ground
- Internally coated with lubricating grease
- Tested to 100 removal cycles for reuse
- · Locking teeth are constructed from zinc-plated steel