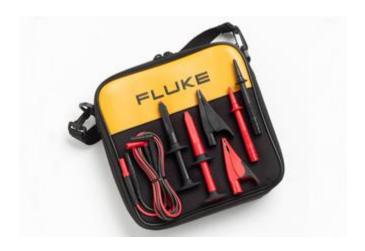

## Fluke TLK-220 SureGrip<sup>™</sup> Industrial Test Lead Kit

| Model Name   | Description                                                                                                                                                                                                                                                |
|--------------|------------------------------------------------------------------------------------------------------------------------------------------------------------------------------------------------------------------------------------------------------------|
| Fluke TLK220 | Fluke TLK-220 SureGrip <sup>TM</sup> Industrial Test Lead Kit <b>Handy all-in-one kit that includes:</b>                                                                                                                                                   |
|              | <ul> <li>AC220 SureGrip™ Alligator Clip Set</li> <li>AC285 SureGrip™ Large Jaw Alligator Clip Set</li> <li>TP74 Lantern Tip Test Probes</li> <li>TL224 SureGrip™ Silicone Test Lead Set</li> <li>Large zippered soft case with moveable divider</li> </ul> |