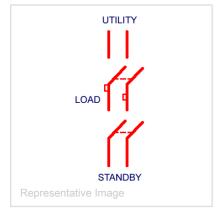

## Catalog No. GS1101B12UL

Description: MDW HD XFER SW 100/100A 2P 120/240V STE

UPC No 784567203370

Home > Transfer Switches > Heavy Duty

Single Phase 120/240 Volts AC

| Descriptors      |                      |
|------------------|----------------------|
| Category         | Heavy Duty           |
|                  |                      |
| Specifications   |                      |
| Main Amps        | 100                  |
| Standby Amps     | 100                  |
| Phase            | 1                    |
| Volts            | 120/240              |
| Metering         | Unmetered            |
| AIC              | 10,000               |
| Cabinet Size     | 13 in. W X 26 in. H  |
| Hub Provision    | 1-1/4 " Hub Included |
| Neutral Kits     | NEU102               |
| Wire Ra