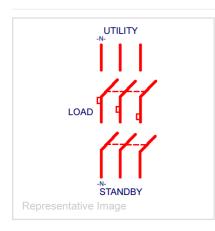

### Home > Transfer Switches > Heavy Duty

Single Phase 120/240 Volts AC – Switch Neutral NOTE: Unit is rated 600V if field installed with NEU102 - Ordered Separately

| Descriptors |            |
|-------------|------------|
| Category    | Heavy Duty |