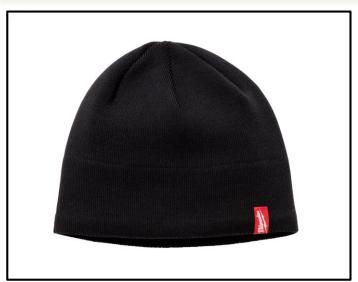

## Fleece Lined Knit Hat - Black

The Milwaukee® fleece lined knit hat features a fleece band around the ears to block wind and provide extra warmth in cold conditions. Beanie style construction allows for easy use under a hard hat. Durable 98% polyester, 2% spandex construction resists snagging and manages moisture to help prevent sweating and overheating. Product intended for cold weather use.