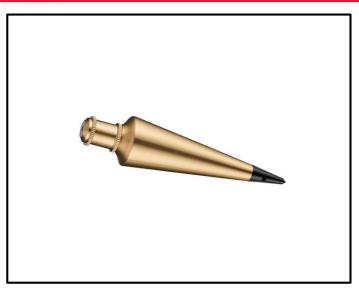

## 16 oz. Brass Plumb Bob

The Empire 16 oz. Brass Plumb Bob ties easily to string and line and is great for surveyors, excavation contractors and foundation contractors. This solid brass plumb bob features a lacquered finish to resist corrosion.

## **FEATURES:**

- Solid brass plumb bob with lacquered finish to resist corrosion
- Ties easily to any string or line
- Extra hardened steel tip included
- 1 year limited warranty