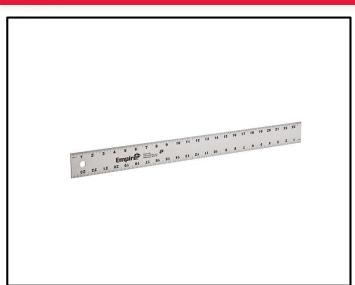

## 24" Heavy-Duty Aluminum Straight Edge

The Empire® Level 24-Inch Heavy-Duty Aluminum Straight Edge is ideal for use with many different tasks and projects. It features easy to read scale graduations that are divided into eighths and sixteenths of an inch for greater precision. The Empire Level durable straight edge has a heavy-duty aluminum frame and edge that measures 2 inches to help ensure a longer lifespan. It is built using solid brass for a higher level of strength and durability. The Empire Level 2-foot straight edge has a lacquered finish to help protect it from corrosion and wear and tear. It is ideal for use by professionals, contractors and homeowners to obtain accurate readings on surfaces that measure up to two feet long.

## **FEATURES:**

- Heavy-duty aluminum frame for strength
- Easy-reading inch-scale graduations, allowing measurements to be more accurate
- Heavy-duty aluminum straight edge 2" width
- 1 year limited warranty