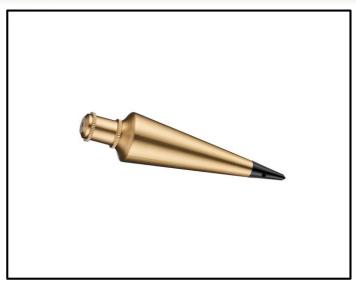

## 12 oz. Brass Plumb Bob

The Empire 12 oz. Brass Plumb Bob ties easily to string and line and is great for surveyors, excavation contractors and foundation contractors. This solid brass plumb bob features a lacquered finish to resist corrosion.

## **FEATURES:**

- Solid brass plumb bob with lacquered finish to resist corrosion
- Ties easily to any string or line
- Extra hardened steel tip included
- 1 year limited warranty