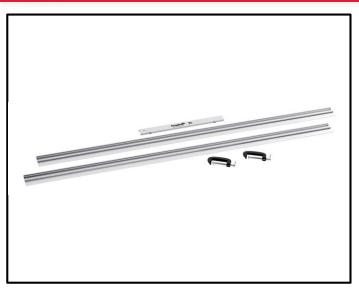

## **Professional Cutting Guide**

The Empire True Blue Cutting Guide has 2 extruded aluminum guides with an easy-on connector plate for quick assembly and quick storage. It is best used with circular saws, routers, jig saws and utility knives to maximize accurate and safe cuts over eight ft. Includes a removable handle for added convenience.

## **FEATURES:**

- Heavy duty aluminum rails for durability extendable to 98"
- Quick to assemble connector makes it a snap to set up
- Can be used with circular saw, jig-saw, and utility knife
- Includes two rails, joiner plate and two C-clamps
- 1 year limited warranty