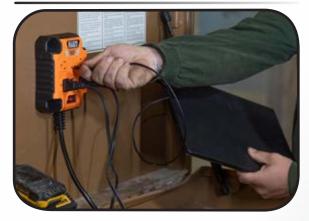

## **POWERBOX 1**

Klein Tools' rugged PowerBox uses magnets to easily mount anywhere in the metal job box, and includes built-in hanging holes for fixed mounting locations. Easily distribute power across your job box with 5ft durable power cord. Integrated LED lighting illuminates the inside of any dark job box to quickly find gear. Besides the 4 surge protected 120V outlets, the 2 USB-A and 1 USB-C (PD capable) ports allow for convenient charging of personal devices including phones, tablets, and laptops.

## **AC & DC POWER DELIVERY FOR FAST CHARGING**

AC Power Cord (5 ft./1.5 m)

For Professionals **SINCE 1857™** 

| Cat. No. | UPC 0-92644+ | Description | Dimensions                             |
|----------|--------------|-------------|----------------------------------------|
| 29601    | 29601-7      | PowerBox 1  | 5.8" x 1.8" x 4.7" (148 x 46 x 120 mm) |