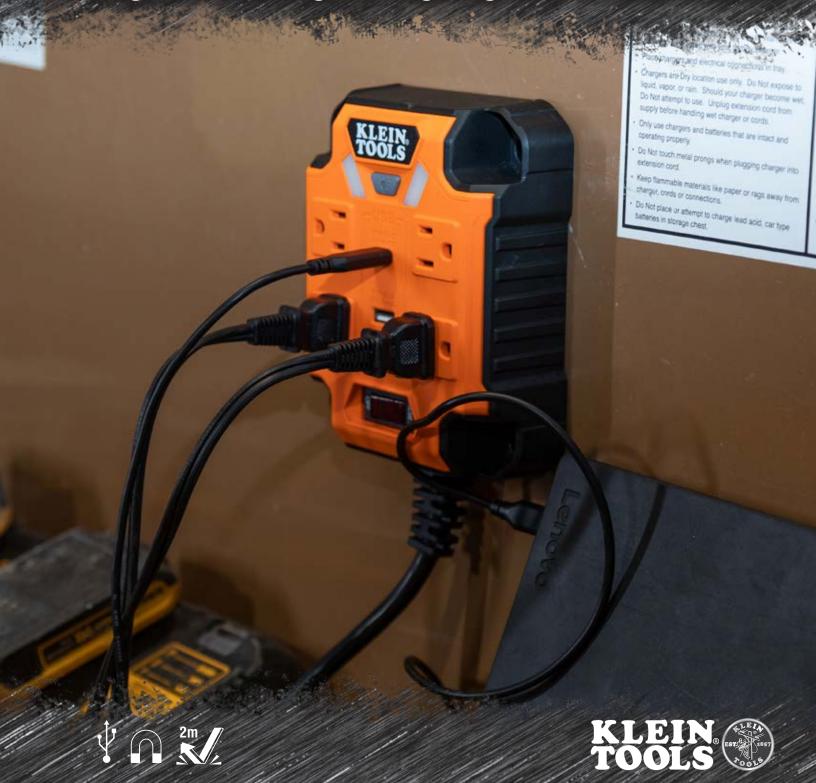

## **POWERBOX 1**

Klein Tools' rugged PowerBox uses magnets to easily mount anywhere in the metal job box, and includes built-in hanging holes for fixed mounting locations. Easily distribute power across your job box with 5ft durable power cord. Integrated LED lighting illuminates the inside of any dark job box to quickly find gear. Besides the 4 surge protected 120V outlets, the 2 USB-A and 1 USB-C (PD capable) ports allow for convenient charging of personal devices including phones, tablets, and laptops.

· Mounts easily with powerful magnets or built-in hang holes

• Delivers surge protected power

 2 USB-A Ports and 1 PD Capable USB-C port for fast charging

120V AC Power Outlets (×4)

**Surge Protection Indicator** 

Extended strain relief for durability

LED Work Lights (×2)

**Work Light Power Button** 

**USB-C Port (45W PD Capable)** 

USB-A Ports (×2)

**Grounded Input Indicator** 

AC Power On/Off Switch

**Mount Easily With Powerful** Magnets Or Built-In Hang Holes