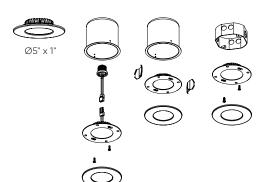

# Round retrofit LED panel light

The aluminum retrofit LED panel offers the easiest and most practical solution to your existing lighting needs. For style and convenience, the removable outer trim attaches with magnetic fasteners to create a seamless look. Can be easily retrofitted in existing 4" canisters or standard octagonal junction boxes.

## **Specifications**

Fits on octagonal junction boxes Includes A-19 socket Fits into 4" recessed housings Minimal heat emission Aluminum construction Over 50,000 hours of service life Magnetic trim finish Suitable for wet locations Refer to website for dimmer compatibility Ideal operating temperature: -20° to 40° C 5-year warranty