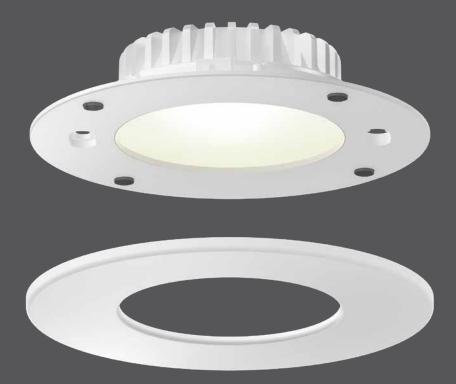

# Round retrofit LED panel light

The aluminum retrofit LED panel offers the easiest and most practical solution to your existing lighting needs. For style and convenience, the removable outer trim attaches with magnetic fasteners to create a seamless look. Can be easily retrofitted in existing 4" canisters or standard octagonal junction boxes.

## **Specifications**

Fits on octagonal junction boxes Includes A-19 socket Fits into 4" recessed housings Minimal heat emission Aluminum construction Over 50,000 hours of service life Magnetic trim finish Suitable for wet locations Refer to website for dimmer compatibility Ideal operating temperature: -20° to 40° C 5-year warranty