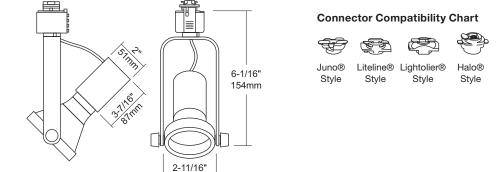

## Compatibility

Liteline track fixtures are compatible with Juno®, Halo®, Lightolier® and most brands configured to Halo® track system design.