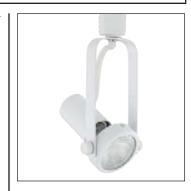

# Description

The ATHENA is an adjustable, lightweight, high-styled, exposed lamp design, line voltage track lighting fixture. ATHENA provides a rear load lamping and allows for directional light source for special aiming and asures secure lock on angle position.

# Body

Constructed of die cast aluminum which provides superior strength and rigidity. Softened edges adds up to the low profile aesthetic design.

#### Lamping

Porcelain socket for 120V PAR20 lamps, 50 watts max. A high temperature glass shield is included, mounted to front of lamp fixture.

### Adjustability

Fixture provides vertical rotation of 90° and horizontal rotation of 330°; providing a wide range of light source aiming possibilities.