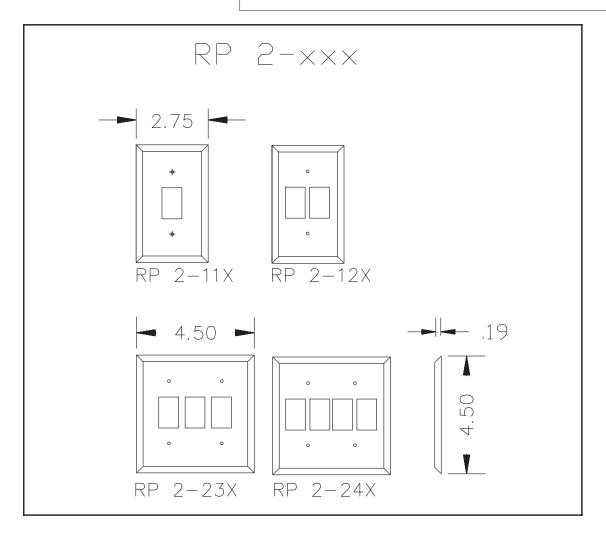

## **DESCRIPTION**

Wallplates for use with RS2-xxx switches and accessories. These switch plates are available in engineered thermoplastic or Type 302 stainless steel. Covers are provided with bracket and mounting screws.

## **SPECIFICATIONS**

**Description** Specifier Series Wallplates

| Wallplate |                   |                 |
|-----------|-------------------|-----------------|
| Catalog # | Description       | Color           |
| RP 2-112  | 1 gang 1 switch   | Ivory nylon     |
| RP 2-116  | 1 gang 1 switch   | Stainless steel |
| RP 2-119  | 1 gang 1 switch   | Grey nylon      |
| RP 2-117  | 1 gang 1 switch   | White nylon     |
| RP 2-122  | 1 gang 2 switches | Ivory nylon     |
| RP 2-126  | 1 gang 2 switches | Stainless steel |
| RP 2-127  | 1 gang 2 switches | White nylon     |
| RP 2-129  | 1 gang 2 switches | Grey nylon      |
| RP 2-232  | 2 gang 3 switches | Ivory nylon     |
| RP 2-236  | 2 gang 3 switches | Stainless steel |
| RP 2-237  | 2 gang 3 switches | White nylon     |
| RP 2-239  | 2 gang 3 switches | Grey nylon      |
| RP 2-242  | 2 gang 4 switches | Ivory nylon     |
| RP 2-246  | 2 gang 4 switches | Stainless steel |
| RP 2-247  | 2 gang 4 switches | White nylon     |
| RP 2-249  | 2 gang 4 switches | Grey nylon      |