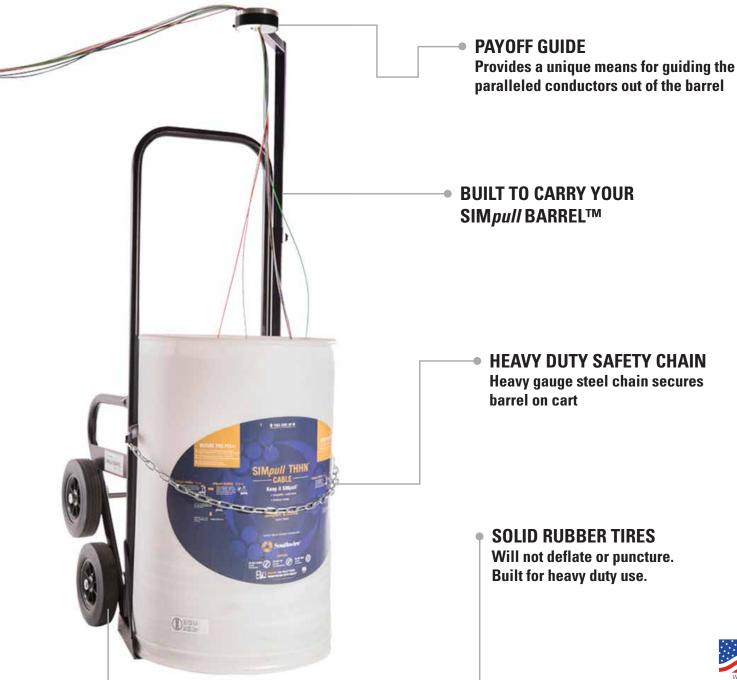

## **Features & Benefits**

- The SIMpull BARREL™ Hand Truck makes it easy to handle and transport your SIMpull BARREL™ Drum.
- The SIMpull BARREL™ Hand Truck, when used with the SIMpull BARREL™ package, replaces the old wire
  cart and reels and the issues associated with them
- The hand truck includes a wire payoff feature, and is designed to transport the SIMpull BARREL™ package anywhere on the jobsite through narrow electrical room doors, over cords on the floor or construction gravel
- Solid rubber tires for no-flat jobsite peace of mind
- Rugged steel frame with unique design