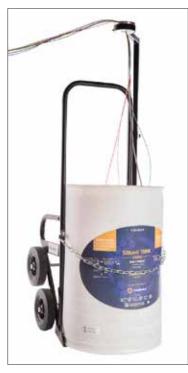

## **Features & Benefits**

- The SIMpull BARREL™ Hand Truck makes it easy to handle and transport your SIMpull BARREL™ Drum.
- The SIMpull BARREL™ Hand Truck, when used with the SIMpull BARREL™ package, replaces the old wire
  cart and reels and the issues associated with them
- The hand truck includes a wire payoff feature, and is designed to transport the SIMpull BARREL™ package anywhere on the jobsite through narrow electrical room doors, over cords on the floor or construction gravel
- Solid rubber tires for no-flat jobsite peace of mind
- Rugged steel frame with unique design