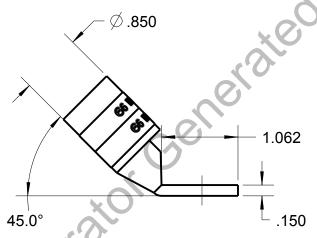

## CATALOG NO. 54114UF

WIRE SIZE: 300 MCM, 4/0 WELD, 650/24 MATERIAL: HIGH CONDUCTIVITY COPPER

FINISH: TIN PLATED

| GENERAL NOTES                                                             |                                  |           |          |                        |
|---------------------------------------------------------------------------|----------------------------------|-----------|----------|------------------------|
| ALL DIMENSIONS ARE FOR     REFERENCE ONLY.     DIMENSIONS IN BRACKETS [1] | Thomas Botts www.tnb.com         |           |          |                        |
| DIMENSIONS IN BRACKETS []     ARE IN METRIC UNITS.                        | DESCRIPTION:                     |           |          |                        |
| REVISIONS                                                                 | 1 HOLE LUG                       |           |          |                        |
| ** SEE ERN ( **** )                                                       |                                  |           |          |                        |
| FOR APPROVAL SIGNATURES & RELEASE DATE. PROJECT NO: ****                  | ORIGINAL PROJECT NO / ( ERN NO ) | SHEET NO: | REV. NO: | DRAWING NO: WSD-001974 |
|                                                                           | /()                              | 1 OF 1    | 0        | 54114UF                |