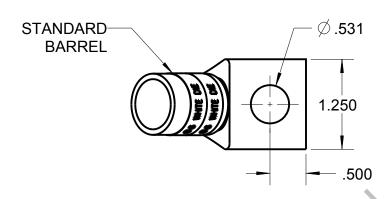

## CATALOG NO. 54114UF

WIRE SIZE: 300 MCM, 4/0 WELD, 650/24 MATERIAL: HIGH CONDUCTIVITY COPPER

FINISH: TIN PLATED

| GENERAL NOTES                                                             |                                  |           |          |                        |
|---------------------------------------------------------------------------|----------------------------------|-----------|----------|------------------------|
| ALL DIMENSIONS ARE FOR     REFERENCE ONLY.     DIMENSIONS IN BRACKETS [1] | Thomas Botts www.tnb.com         |           |          |                        |
| DIMENSIONS IN BRACKETS []     ARE IN METRIC UNITS.                        | DESCRIPTION:                     |           |          |                        |
| REVISIONS                                                                 | 1 HOLE LUG                       |           |          |                        |
| ** SEE ERN ( **** )                                                       |                                  |           |          |                        |
| FOR APPROVAL SIGNATURES & RELEASE DATE. PROJECT NO: ****                  | ORIGINAL PROJECT NO / ( ERN NO ) | SHEET NO: | REV. NO: | DRAWING NO: WSD-001974 |
|                                                                           | /()                              | 1 OF 1    | 0        | 54114UF                |