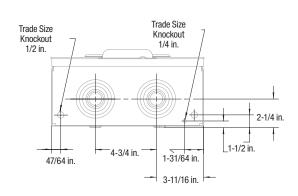

| Hub<br>Cat. No. | Hub<br>Size | A (in.) |
|-----------------|-------------|---------|
| MH30            | 3           | 2-5/16  |
| MH35            | 3-1/2       | 2-3/4   |
| MH40            | 1           | 2-3/4   |