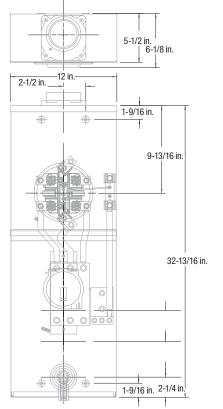

Approved for copper or aluminum

| Cat. No.             | Tuno            | Description                                             |        | Dimensions (in.) |         |    | Weight Each |  |
|----------------------|-----------------|---------------------------------------------------------|--------|------------------|---------|----|-------------|--|
| Cat. No. Type        | Description     | Н                                                       | W      | D                | lb.     | kg |             |  |
| <b>Left-Hand Ent</b> | try c/w Breaker |                                                         |        |                  |         |    |             |  |
| CO27B-100            |                 | c/w Siemens QJ 100 A 3 pole 10 kA rated circuit breaker | 32-3/4 | 11-13/16         | 5 -7/16 | 30 | 13.6        |  |
| C027B-150            | Overhead        | c/w Siemens QJ 150 A 3 pole 10 kA rated circuit breaker |        |                  |         |    |             |  |
| C027B-200            | CO27B-200       | c/w Siemens QJ 200 A 3 pole 10 kA rated circuit breaker |        |                  |         |    |             |  |