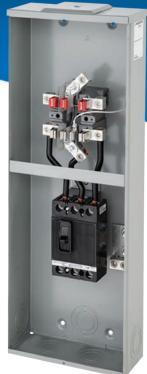

## **Product Specifications**

- Conductor range (Line and Load): 2 AWG-250 kcmil
- Aluminum tunnel type connectors
- Suitable for 120/208 V polyphase service entrance
- For overhead installation
- Larger hub opening requires use of 3 in., 3-1/2 in. or 4 in. hubs unless BS052 adaptor plate is used
- Factory installed 3 pole circuit breaker, 10,000 A rms interrupting capacity
- "QJ" Type Siemens 10 kA breaker
- Weatherproof Type 3R enclosure
- Supplied with screw type rings
- Primarily uses in: All Provinces
  Quebec only: As per Hydro-Québec spec (supplied with 22 kA Siemens breaker)

Approved for copper or aluminum

| Cat. No.             | Tuno            | Description                                             |        | Dimensions (in.) |         |    | Weight Each |  |
|----------------------|-----------------|---------------------------------------------------------|--------|------------------|---------|----|-------------|--|
| Cat. No. Type        | Description     | Н                                                       | W      | D                | lb.     | kg |             |  |
| <b>Left-Hand Ent</b> | try c/w Breaker |                                                         |        |                  |         |    |             |  |
| CO27B-100            |                 | c/w Siemens QJ 100 A 3 pole 10 kA rated circuit breaker | 32-3/4 | 11-13/16         | 5 -7/16 | 30 | 13.6        |  |
| C027B-150            | Overhead        | c/w Siemens QJ 150 A 3 pole 10 kA rated circuit breaker |        |                  |         |    |             |  |
| C027B-200            | CO27B-200       | c/w Siemens QJ 200 A 3 pole 10 kA rated circuit breaker |        |                  |         |    |             |  |