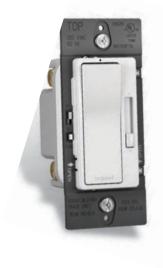

## THE UNIVERSAL DIMMER THAT SIMPLY WORKS

Our new radiant dimmers are all about style. But thanks to our innovative Tru-Universal technology, they radiate simplicity as well. In fact, the radiant Tru-Universal Dimmer is the only dimmer that works with virtually every lamp and load. It's not just the technology that makes radiant the perfect choice, but also its user-friendly features:

- Wider slide controller for easier dimming operation
- Ergonomic slider grip for more intuitive finger control
- Larger paddle switch that is easy to see and use
- Sleek, modern design that matches today's style
- A locator LED glows when OFF to make the dimmer easier to find in the dark

Since only one dimmer is needed for virtually every lamp and load, it reduces the number of SKUs needed for stocking or hauling around.

With interchangeable faces in popular colors like White, Ivory, and Light Almond, there is no longer a need to stock all colors—they are easily changed on-site.