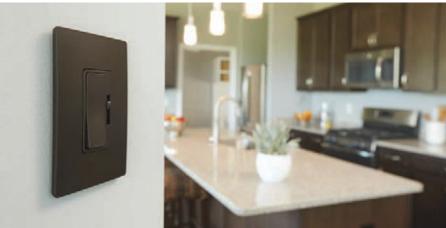

## THE UNIVERSAL DIMMER THAT SIMPLY WORKS

Our new radiant dimmers are all about style. But thanks to our innovative Tru-Universal technology, they radiate simplicity as well. In fact, the radiant Tru-Universal Dimmer is the only dimmer that works with virtually every lamp and load. It's not just the technology that makes radiant the perfect choice, but also its user-friendly features:

- Wider slide controller for easier dimming operation
- Ergonomic slider grip for more intuitive finger control
- Larger paddle switch that is easy to see and use
- Sleek, modern design that matches today's style
- A locator LED glows when OFF to make the dimmer easier to find in the dark