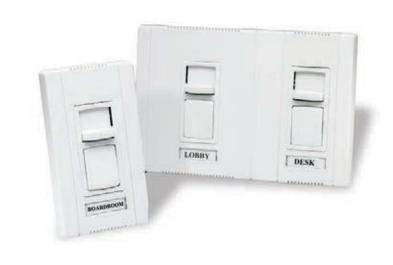

## MULTI-LOCATION TOUCH DIMMERS

- Easily dim from multiple locations
- Change 3-Way and 4-Way switches to dimming
- Fan Speed Control also available

FOR EVERY SETTING

WWW.LEGRAND.US/WATTSTOPPER 7

#### TOGGLE PRESET DIMMERS

- Convenient preset dimming control
- Combines
   ON/OFF toggle
   with separate
   dimming wheel
   for light-level
   control
- Matches appearance of standard toggle switches