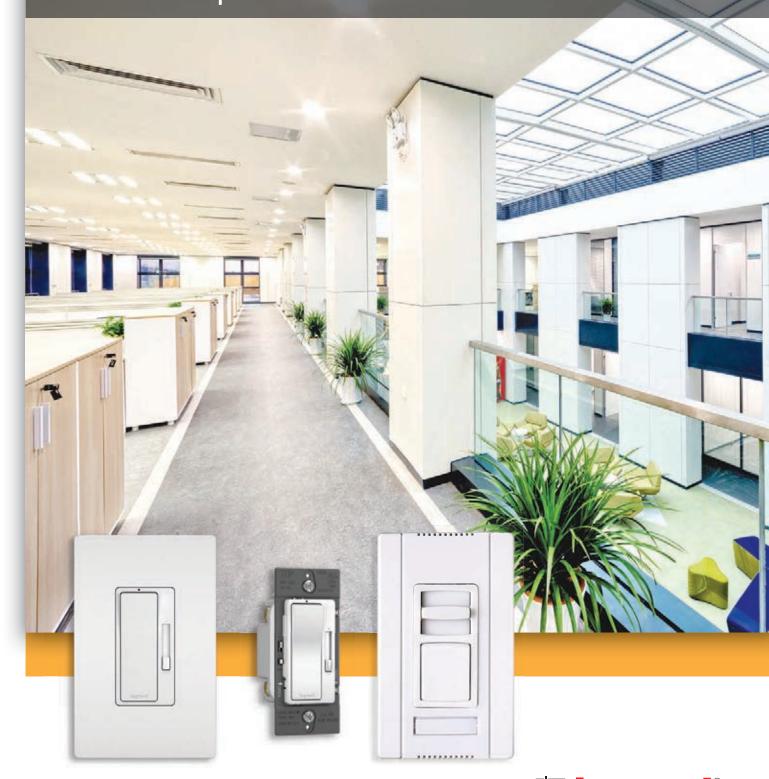

# Smarter spaces, lower costs, more control

Legrand provides the most expansive offering of lighting controls for managing delivery of light and data. Wattstopper's unmatched portfolio of lighting controls enables sustainability and increases energy efficiency.

What makes Wattstopper's dimmers so special? They simply work. We have a solution for every lamp, every load, in every setting imaginable.

From saving energy to setting the mood, our extensive line of easy-to-use dimming solutions delivers an unmatched level of control wherever you live, work, and play. Visually appealing and easy to install, they are a great way to enhance a room's ambiance while reducing power consumption.