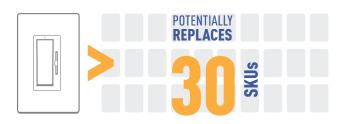

Since only one dimmer is needed for virtually every lamp and load, it reduces the number of SKUs needed for stocking or hauling around.

With interchangeable faces in popular colors like White, Ivory, and Light Almond, there is no longer a need to stock all colors—they are easily changed on-site.