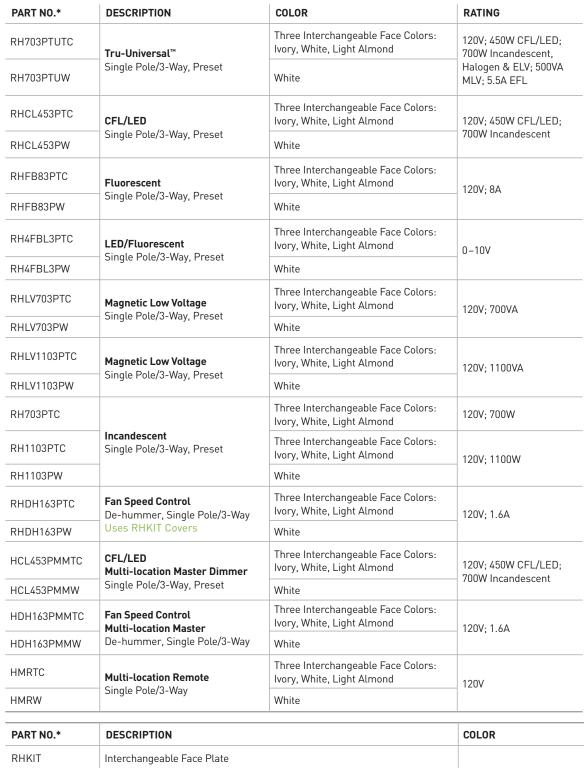

#### Wide Slide Dimmers

| DESCRIPTION                                       | COLOR                                                                                                                                                                                                                                                                                                                                                                                                                                                                                                                         | RATING                                                             |  |
|---------------------------------------------------|-------------------------------------------------------------------------------------------------------------------------------------------------------------------------------------------------------------------------------------------------------------------------------------------------------------------------------------------------------------------------------------------------------------------------------------------------------------------------------------------------------------------------------|--------------------------------------------------------------------|--|
| Incandescent<br>Single Pole, Non-Preset           | Three Interchangeable Face Colors: Ivory, White, Light Almond                                                                                                                                                                                                                                                                                                                                                                                                                                                                 | 120V; 1000W                                                        |  |
| Incandescent Single Pole, Non-Preset              | Three Interchangeable Face Colors: Ivory, White, Light Almond                                                                                                                                                                                                                                                                                                                                                                                                                                                                 | 120V; 1100W                                                        |  |
| Incandescent<br>Single Pole/3-Way, Preset         | Three Interchangeable Face Colors:<br>Ivory, White, Light Almond                                                                                                                                                                                                                                                                                                                                                                                                                                                              |                                                                    |  |
| Incandescent Single Pole, Non-Preset              | Three Interchangeable Face Colors: Ivory, White, Light Almond                                                                                                                                                                                                                                                                                                                                                                                                                                                                 |                                                                    |  |
| Incandescent                                      | Three Interchangeable Face Colors: Ivory, White, Light Almond                                                                                                                                                                                                                                                                                                                                                                                                                                                                 | 120V; 700W                                                         |  |
| Single Pole/3-Way, Preset                         | White                                                                                                                                                                                                                                                                                                                                                                                                                                                                                                                         |                                                                    |  |
| CFL/LED/Incandescent Single Pole, Non-Preset      | Three Interchangeable Face Colors: Ivory, White, Light Almond                                                                                                                                                                                                                                                                                                                                                                                                                                                                 |                                                                    |  |
|                                                   | White                                                                                                                                                                                                                                                                                                                                                                                                                                                                                                                         | 120VAC; 450W                                                       |  |
| CFL/LED/Incandescent Single Pole/3-Way, Preset    | Three Interchangeable Face Colors: Ivory, White, Light Almond                                                                                                                                                                                                                                                                                                                                                                                                                                                                 |                                                                    |  |
|                                                   | White                                                                                                                                                                                                                                                                                                                                                                                                                                                                                                                         |                                                                    |  |
| LED/Fluorescent                                   | Three Interchangeable Face Colors: Ivory, White, Light Almond                                                                                                                                                                                                                                                                                                                                                                                                                                                                 | 0-10V                                                              |  |
| Single Pole/3-Way, Preset                         | White                                                                                                                                                                                                                                                                                                                                                                                                                                                                                                                         |                                                                    |  |
| Fan Speed Control<br>Variable Speed, Preset       | White                                                                                                                                                                                                                                                                                                                                                                                                                                                                                                                         | 120V; 5A                                                           |  |
| Fan Speed Control De-hummer, Single Pole          | Three Interchangeable Face Colors: Ivory, White, Light Almond                                                                                                                                                                                                                                                                                                                                                                                                                                                                 | 120V; 1.6A                                                         |  |
|                                                   | White                                                                                                                                                                                                                                                                                                                                                                                                                                                                                                                         | ,                                                                  |  |
| Magnetic Low Voltage<br>Single Pole, Non-Preset   | Three Interchangeable Face Colors:<br>Ivory, White, Light Almond                                                                                                                                                                                                                                                                                                                                                                                                                                                              |                                                                    |  |
| Magnetic Low Voltage<br>Single Pole/3-Way, Preset | Three Interchangeable Face Colors:<br>Ivory, White, Light Almond                                                                                                                                                                                                                                                                                                                                                                                                                                                              | 120V; 700VA                                                        |  |
| DESCRIPTION                                       |                                                                                                                                                                                                                                                                                                                                                                                                                                                                                                                               | COLOR                                                              |  |
| Interchangeable Face Plate, Non-Preset            |                                                                                                                                                                                                                                                                                                                                                                                                                                                                                                                               | Black, Brown, Ivory,<br>Light Almond, White                        |  |
| Interchangeable Face Plate, Preset                |                                                                                                                                                                                                                                                                                                                                                                                                                                                                                                                               |                                                                    |  |
|                                                   | Incandescent Single Pole, Non-Preset  Incandescent Single Pole, Non-Preset  Incandescent Single Pole/3-Way, Preset  Incandescent Single Pole, Non-Preset  Incandescent Single Pole/3-Way, Preset  CFL/LED/Incandescent Single Pole, Non-Preset  CFL/LED/Incandescent Single Pole/3-Way, Preset  LED/Fluorescent Single Pole/3-Way, Preset  Fan Speed Control Variable Speed, Preset  Fan Speed Control De-hummer, Single Pole  Magnetic Low Voltage Single Pole/3-Way, Preset  Magnetic Low Voltage Single Pole/3-Way, Preset | Incandescent   Single Pole, Non-Preset   Nory, White, Light Almond |  |

<sup>\*</sup>See color designations on page 2