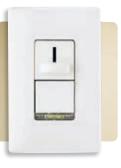

### **Multi-location Touch Dimmers**

| PART NO.* | DESCRIPTION                                     | COLOR                     | RATING        |
|-----------|-------------------------------------------------|---------------------------|---------------|
| TDA603    | Master Dimmer w/ Neutral<br>Single Pole/3-Way   |                           | 120V; 25-600W |
| TD603     | Incandescent Master Dimmer<br>Single Pole/3-Way | White, Ivory, Almond,     | 120V; 40-600W |
| TDFC1A    | Fan Speed Control Master<br>Single Pole/3-Way   | Light Almond, Gray, Black | 120V; 1.5A    |
| TDR       | Remote                                          |                           | 120V          |

## MULTI-LOCATION TOUCH DIMMERS

- Easily dim from multiple locations
- Change 3-Way and 4-Way switches to dimming
- Fan Speed Control also available

FOR EVERY SETTING

WWW.LEGRAND.US/WATTSTOPPER 7