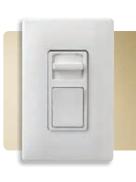

## THE UNIVERSAL DIMMER THAT SIMPLY WORKS

Our new radiant dimmers are all about style. But thanks to our innovative Tru-Universal technology, they radiate simplicity as well. In fact, the radiant Tru-Universal Dimmer is the only dimmer that works with virtually every lamp and load. It's not just the technology that makes radiant the perfect choice, but also its user-friendly features:

- Wider slide controller for easier dimming operation
- Ergonomic slider grip for more intuitive finger control
- Larger paddle switch that is easy to see and use
- Sleek, modern design that matches today's style
- A locator LED glows when OFF to make the dimmer easier to find in the dark

Since only one dimmer is needed for virtually every lamp and load, it reduces the number of SKUs needed for stocking or hauling around.

With interchangeable faces in popular colors like White, Ivory, and Light Almond, there is no longer a need to stock all colors—they are easily changed on-site.