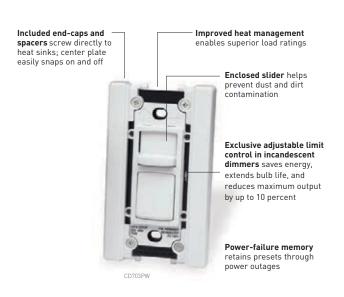

#### **SCREWLESS WALL PLATES**

- Premium finishes that stand up to constant use
- Hidden screws create a sleek, seamless accent
- Available in single- and multiple-gang configurations

### WIDE SLIDE DIMMERS

- Available in preset and slide-to-OFF models
- 3 interchangeable face plates in one package
- Faces snap easily into place and match any décor
- Operational in single-pole and 3-Way applications

### TITAN® SERIES DIMMERS

- Capacity to handle large loads
- Included screwless wall plate components make it easy to assemble multi-gang configurations, saving money and time
- Optional built-in label holder enables instant circuit identification; looks clean and professional
- Power-failure memory retains presets through power outages